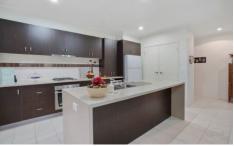

Three bedrooms plus separate study Master bedroom with en suite and his and her walk in robe

Open design Formal lounge & dining

Open plan kitchen/meals & family living

Hostess kitchen with stainless steel appliances, dishwasher, massive bench space