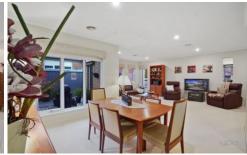

Three bedrooms plus separate study Master bedroom with en suite and his and her walk in robe

Open design Formal lounge & dining

Open plan kitchen/meals & family living

Hostess kitchen with stainless steel appliances, dishwasher, massive bench space