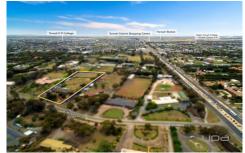

## 14-16 Bindowan Drive HOPPERS CROSSING VIC

Have you been looking for a lifestyle change, a place to call home where endless space is provided? For those with trucks, caravans, trailers, boats or even those looking for room to build an additional garage, workshop or shed to the rear of your property, look no further. Sitting on a 2-acre allotment (approx..), if your requirements are above then THIS IS IT! Situated on the exclusive Bindowan Drive your positioned within minutes to Pacific Werribee Shopping Centre, Wyndham Village Shopping Centre, Reputable schools both Primary & Secondary, freeway access and public transport.