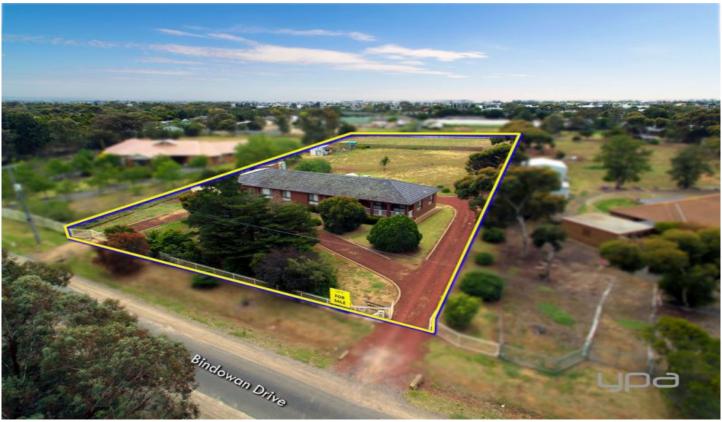

## 14-16 Bindowan Drive HOPPERS CROSSING VIC

Have you been looking for a lifestyle change, a place to call home where endless space is provided? For those with trucks, caravans, trailers, boats or even those looking for room to build an additional garage, workshop or shed to the rear of your property, look no further. Sitting on a 2-acre allotment (approx..), if your requirements are above then THIS IS IT! Situated on the exclusive Bindowan Drive your positioned within minutes to Pacific Werribee Shopping Centre, Wyndham Village Shopping Centre, Reputable schools both Primary & Secondary, freeway access and public transport.

This really is the dream lifestyle and it doesnt stop there the home being offered to the market for the FIRST TIME offers:

Three large bedrooms Master bedroom with ensuite

3 2 4 4

**Building Size**: 25 sqm **Land Size**: 8072 sqm