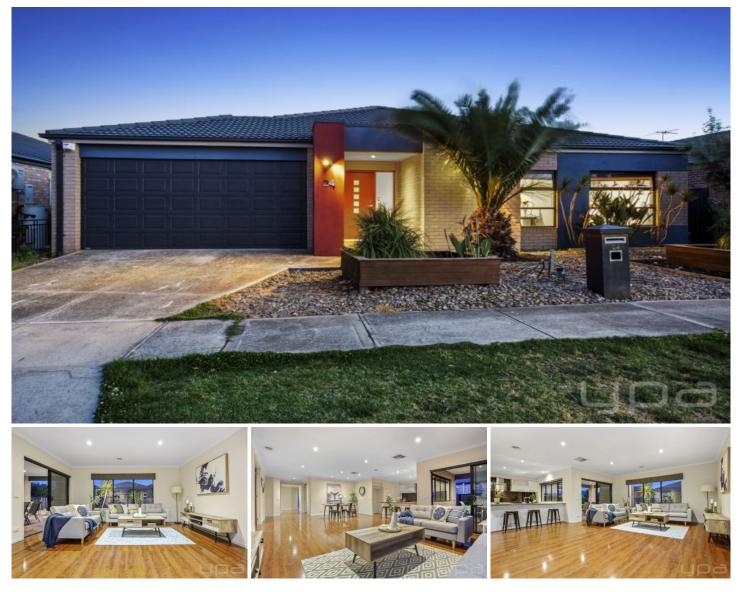

## 24 Lofty Road TARNEIT VIC

Located in the popular Rise estate this generously sized family home is sure to suit any family looking for a spacious and generously sized abode. With location being premium you are within walking distance to parklands, bus stops, Tarneit P-9 college & Tarneit Gardens shopping centre. Situated on a large allotment of approximately 560 sq m with plenty of space in the backyard this neat and tidy home offers:

## Four large bedrooms

Master with parents retreat, walk in robe and expansive en suite with double shower, double vanities and separate toilet

## Formal lounge upon entry

Massive kitchen space over looking the family and meals area

Kitchen boasts stainless steel appliances, dishwasher, stone benchtops, loads of cupboard space and a 900mm