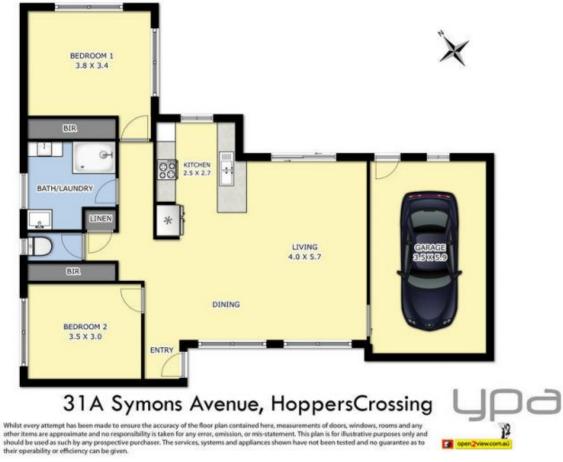

## **31A Symons Avenue HOPPERS CROSSING VIC**

This near new unit only 4 years young offers loads of space and natural light in the heart of the Mossfiel Estate.

Two oversized bedrooms with built in robes and ceiling fans

Modern kitchen with stainless steel appliances, 2pack cabinets and stone benchtops

Open plan design with spacious lounge.

Reverse cycle heating and cooling

Single lock up garage with remote roller door

Fully established with blinds and landscaping

## 2 🎮 1 🚔 1 🚘

Building Size: 10 sqmLand Size: 209 sqnView: https://w

: 209 sqm : https://www.ypa.com.au/7361179

James Antonio 0401 889 248