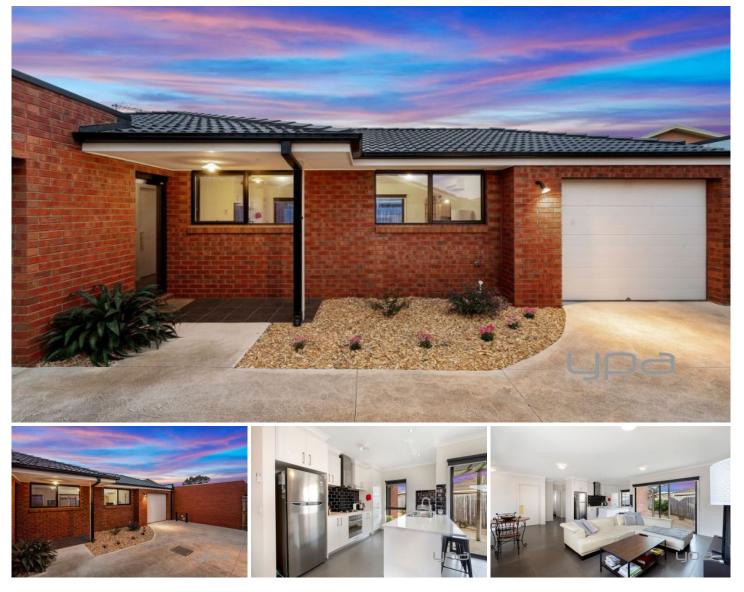

## **31A Symons Avenue HOPPERS CROSSING VIC**

This near new unit only 4 years young offers loads of space and natural light in the heart of the Mossfiel Estate.

Two oversized bedrooms with built in robes and ceiling fans

Modern kitchen with stainless steel appliances, 2pack cabinets and stone benchtops

Open plan design with spacious lounge.

Reverse cycle heating and cooling

Single lock up garage with remote roller door

Fully established with blinds and landscaping

Securely located with only 2 units on the block and within walking distance to Pacific Werribee shopping centre, Schools and public transport this low maintenance property. A great sized unit in the ideal location and still under builders warranty makes for the perfect investment or home.