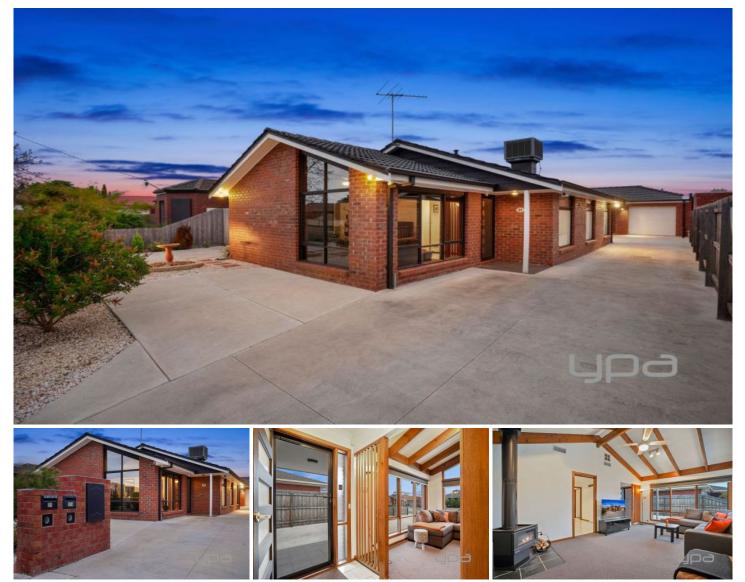

## 31 Symons Avenue HOPPERS CROSSING VIC

If youre looking for that low maintenance solution with that chic quality edge over the average home than this is your absolute solution! Recently renovated and located within handy reach to Pacific Werribee Plaza, schools, parks and super easy freeway access making this the ideal home or investment.

## Featuring;

3 good sized bedrooms all with BIR

Updated Kitchen with stainless steel dishwasher

New carpets throughout

Ducted heating, evaporative cooling and woodfire coonara Full landscaping and also a handy lock up remote access garage.

What a stunning chance to grab a delightful lifestyle!

(PHOTO ID REQUIRED AT OPEN FOR INSPECTION)