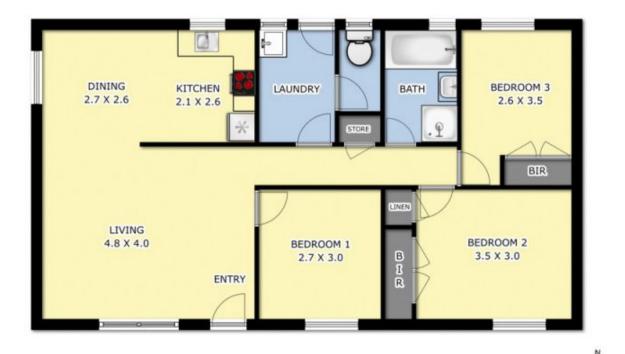

## Unit2 1 Samuel Court, Werribee

Whilst every attempt has been made to ensure the accuracy of the floor plan contained here, measurements of doors, windows, rooms and any other items are approximate and no responsibility is taken for any error, omission, or mis-statement. This plan is for illustrative purposes only and should be used as such by any prospective purchaser. The services, systems and appliances shown have not been tested and no guarantee as to their operability or efficiency can be given.