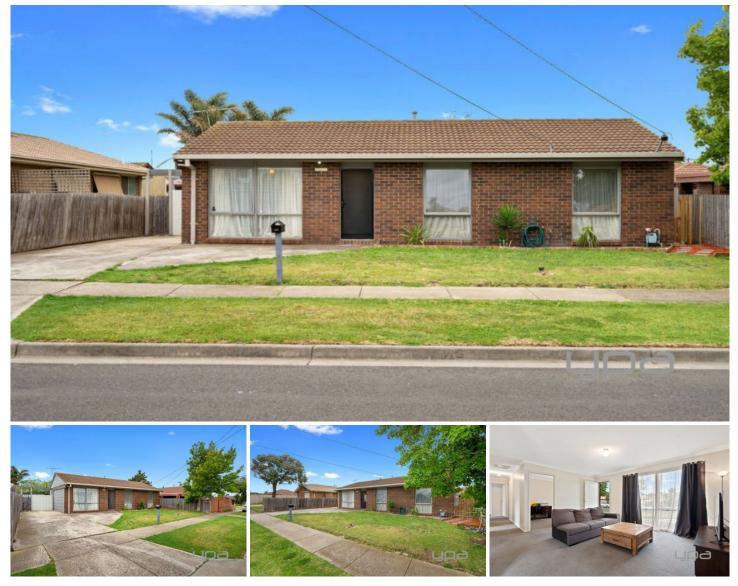

## 2/1 Samuel Court WERRIBEE VIC

First-home buyers and investors looking for the right start into the market will delight in the knowledge of this homes list of comfortable appointments.

Three bedrooms which include a spacious master with multiple built in robes. A formal lounge room adjoining a renovated kitchen with new appliances is enriched with natural light extending to its meals-dining area. Adding to the interior comforts is ducted heating and split system cooling for all year comfort, side access for multiple car parking and a low maintenance backyard.

The perfect starter or investment to add to your portfolio !

(PHOTO ID REQUIRED AT OPEN FOR INSPECTION)

'At YPA Estate Agents, our service will move you'

## 3 🎮 1 🚆

Building Size : 2 sqm Land Size : 282 sq View : https://

2 sqm
282 sqm
https://www.ypa.com.au/7361183

James Antonio 0401 889 248