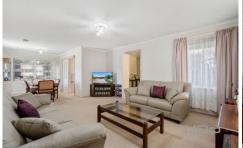

Sitting on a spacious allotment of approximately 628 sq m this home offers you:

Three spacious bedrooms

Central updated bathroom

Formal lounge with adjacent formal dining room/study area Updated kitchen with quality appliances, loads of storage, plenty of cupboard space and overlooking the rumpus room Large Rumpus room/Informal living area