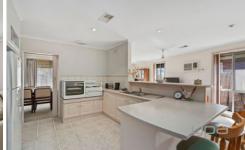

Sitting on a spacious allotment of approximately 628 sq m this home offers you:

Three spacious bedrooms

Central updated bathroom

Formal lounge with adjacent formal dining room/study area Updated kitchen with quality appliances, loads of storage, plenty of cupboard space and overlooking the rumpus room Large Rumpus room/Informal living area