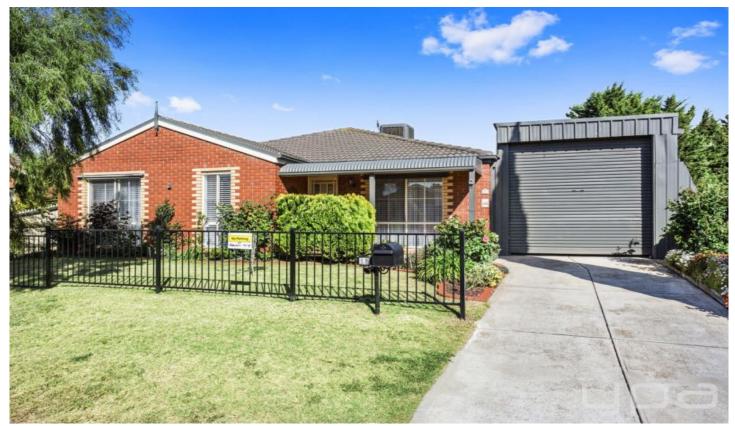

## 13 Taisho Court WERRIBEE VIC

Located in a family friendly pocket nearby to schools, shops & public transport this brilliantly designed home has been updated throughout, is perfectly presented and provides a long list of features that would make any new owner super comfortable to live here.

With updates and extras done throughout, the home is spaciously designed with a lot of versatile options. Situated on a spacious allotment of approximately 530 sq m with plenty of backyard space the home offers:

Four bedrooms (fourth has been converted and could also be used as extra space for the second living area)

Formal sitting area upon entry

Master bedroom with walk in robe, ensuite and large dressing room or study