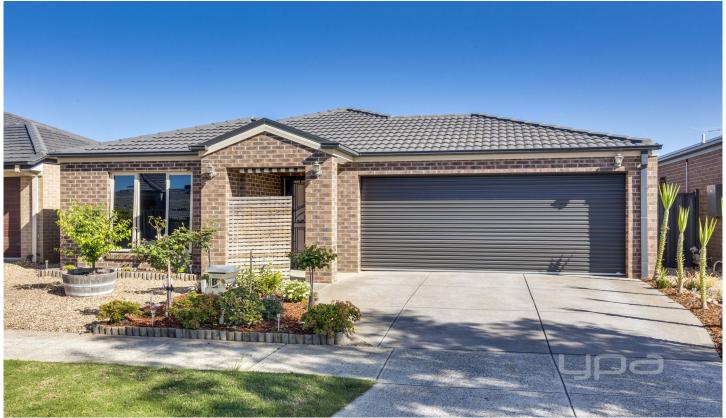

## 17 Finsbury Crescent MANOR LAKES VIC

If youre after something to just move into, then this just could be the perfect ticket in a brilliant location that you have been looking for! Situated in a private Manor Lakes street, this delightfully bright four-bedroom family splendour offers a sizable separate formal lounge, while the open plan design has the spacious modern kitchen entailing stainless appliances including a dishwasher and canopy rangehood, adjoining the sizable meals and second family room. The master suite offers walk in robes and a private ensuite with the other bedrooms serviced by a central bathroom. Ducted heating and evaporative cooling keep the internal elements as desired, while for the cars the automated access double garage is super handy and offers internal access also. With low maintenance grounds throughout, upkeep is a breeze allowing you more time to enjoy what you want. With its close proximity to the Manor Lakes Shopping Centre and Train Station amongst further

4 2 2 2

**Building Size**: 22 sqm **Land Size**: 400 sqm

View: https://www.ypa.com.au/7361187