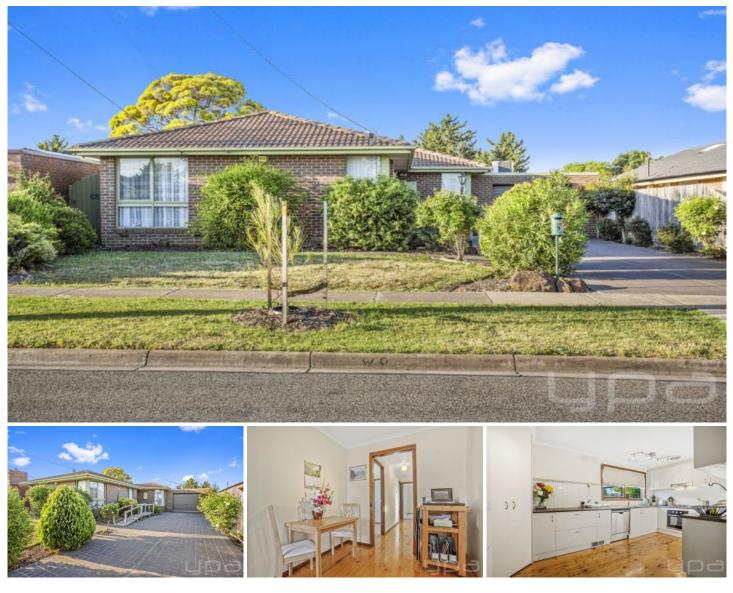

## 15 Bellbridge Drive HOPPERS CROSSING VIC

Offered for the first time this quality home offers a unique opportunity to secure a low maintenance property in a highly desirable location. Nestled on approximately 552 sqm in the ever-popular Bellbridge Estate the home is located within walking distance to all the amenities you could have such as Hoppers Crossing train station, Bellbridge primary school, Hoppers Crossing Secondary College, Pacific Werribee shopping centre, and very smooth access to Princes Highway towards Melbourne CBD.

An exclusive list of features includes;

- Three great sized bedrooms.
- Master bedroom with built in robes.

Huge formal lounge and dining area upon entrance.

Renovated kitchen with stainless steel appliances, walk in pantry, dishwasher and lots of cupboard space with

## 3 🛤 1 🚰 2 🚘

| <b>Building Size</b> | : 19 sqm                         |
|----------------------|----------------------------------|
| Land Size            | : 552 sqm                        |
| View                 | : https://www.ypa.com.au/7361189 |