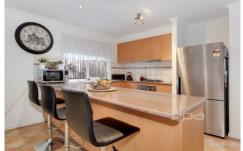

Three large fitted bedrooms
Central bathroom
Open plan family kitchen and meals area
Kitchen with stainless steel appliances and dishwasher
Single Garage
Ducted heating and evaporative cooling
Alarm system