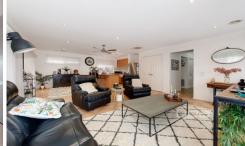

Three large fitted bedrooms
Central bathroom
Open plan family kitchen and meals area
Kitchen with stainless steel appliances and dishwasher
Single Garage
Ducted heating and evaporative cooling
Alarm system