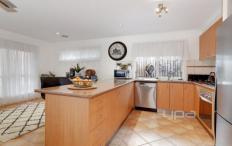

Three large fitted bedrooms
Central bathroom
Open plan family kitchen and meals area
Kitchen with stainless steel appliances and dishwasher
Single Garage
Ducted heating and evaporative cooling
Alarm system