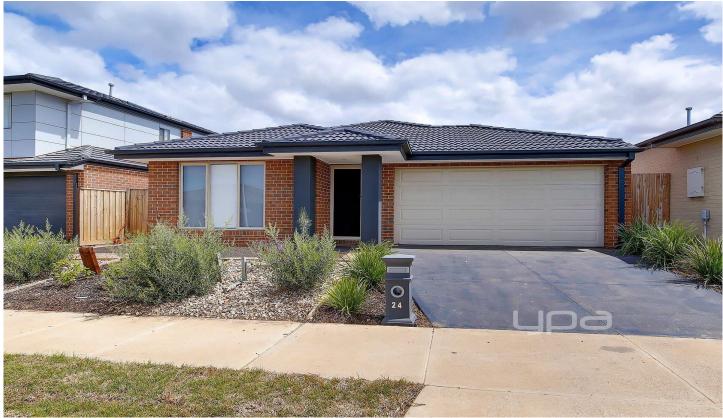

## 24 Allunga Way WERRIBEE VIC

At approximately only 18 months old and build by a select private builder, the benefits are endless to you with this quality family residence with its JUST MOVE IT feel! With a spacious four-bedroom plan, the master suite offers a private ensuite and walk in robe with the other bedrooms serviced by a central bathroom with an upgraded huge double shower. The central hostess kitchen offers 900MM stainless cooking facilities including dishwasher, stone bench tops and a clever island bench which all adjoins the meals and living room, with a second living room come media room or study also close by. For the daily drivers or budding handy man, the double garage is perfect while also offering automated and internal access. The low maintenance gardens is ideal for spending more time entertaining within the alfresco, while select floating flooring, solar boosted hot water and gas ducted heating also add the many appealing details here. With all the