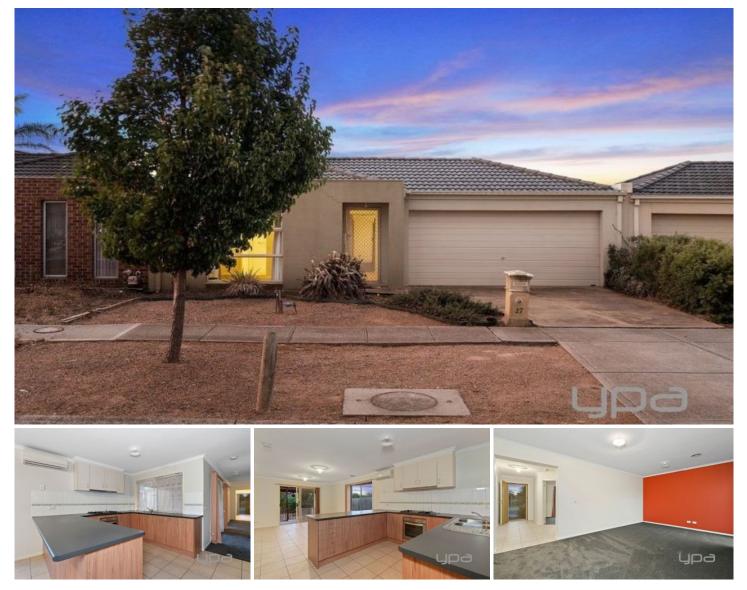

## 27 Wentworth Avenue WYNDHAM VALE VIC

Wonderfully meeting the functional demands of a modern family, first home buyer or investor this spacious property showcases multiple living zones and an open floor plan. This single level home displays a well-designed three-bedroom property with a great dining space that flows into the established and low maintenance garden.

The kitchen offers an abundance of cupboard space and storage. This well cared for and cosy home is sure to impress home buyers and investors alike!

Situated close to local schools and on the edge Presidents Park this home is also situated only a short drive from the Wyndham Vale V-line Train Station and Manor Lakes shopping centre.

The property includes:

Master bedroom with ensuite and walk in robe Additional two bedrooms fitted with BIRs Central bathroom with open natural lighting 3 🛤 2 🚔 2 🚘

Land Size : 413 sqm View : https://www.ypa.com.au/7361194