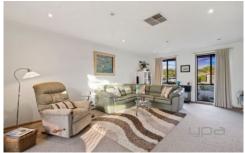

3 fitted bedrooms with built in robes, master with an updated ensuite

**Updated Central bathroom** 

Formal Lounge area

Spacious meals area overlooking the kitchen fitted with a gas cooktop, gas oven, dishwasher and other quality appliances