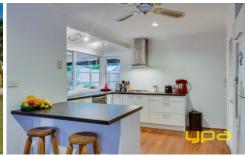

## **252 Greaves Street North WERRIBEE VIC**

Superbly located in the heart of Werribee and within a short stroll to the Werribee River, Manorvale Primary School and public transport is this extremely well presented and maintained home. Consisting of 3 fitted bedrooms, large formal lounge, a fully renovated kitchen and renovated bathroom with luxurious spa, a fantastic all weather pergola with enclosable bistro blind, and. Quality extras includes ducted evaporative cooling, gas heating, oversized double remote garage and additional side access for a large caravan or boat. Having been meticulously maintained, re-capped and pointed roof, solar electricity added, recently replaced fences and near new floating timber floors. With all the money spent and hard work done this home really does allow you to sit back, relax and enjoy life.