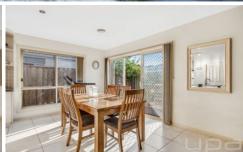

Master bedroom with WIR, vanity and full en- suite. Other good size three bedrooms with built in robes.

Separate study/ 4th Bedroom.

Open plan family area and meals arrangement adjoined to kitchen overlooking the low maintenance backyard.