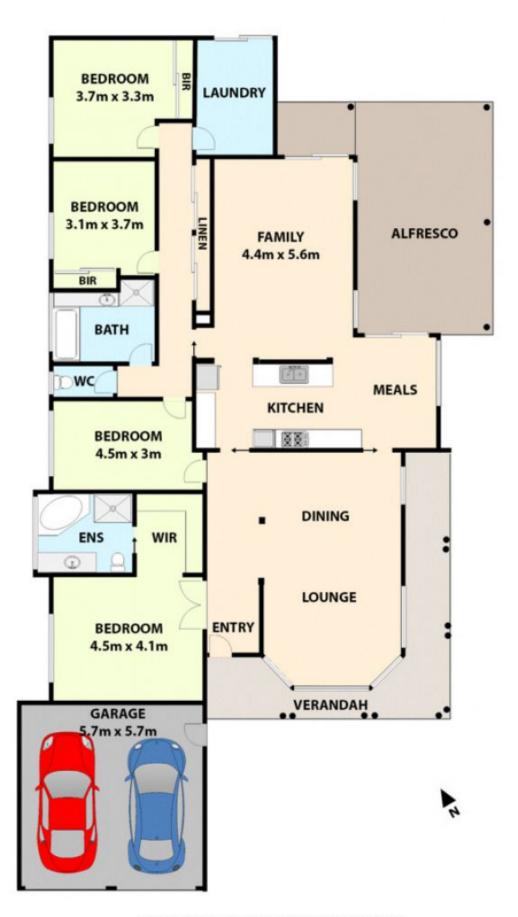

## 19 Montpellier Drive WERRIBEE VIC

Proudly presenting to you this spectacular family home set on a whopping 919m2 approx. allotment with matured streetscape & surrounded by house proud owners.

This amazing establishment is truly mesmerizing with the picturesque landscaped gardens from the front to back & all the dream appointments one could wish for.

A soaring 9ft entrance leading you to the large formal lounge-dining room, to the left the master bedroom with a spa en suite and built in mirrored robes, keep walking through off the hallway another bedroom or study then comes the exciting part the pristine modern kitchen with abundance of cupboard space, shimmering stone benches, glass splash backs, stainless appliances & a Bosch dishwasher.

## 4 2 2 2

**Building Size**: 27 sqm **Land Size**: 919 sqm

View: https://www.ypa.com.au/7361200

## 19 MONTPELLIER DRIVE, WERRIBEE

All data and dimensions shown in this sketch are approximate