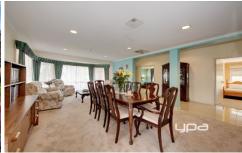

A soaring 9ft entrance leading you to the large formal lounge-dining room, to the left the master bedroom with a spa en suite and built in mirrored robes, keep walking through off the hallway another bedroom or study then comes the exciting part the pristine modern kitchen with abundance of cupboard space, shimmering stone benches, glass splash backs, stainless appliances & a Bosch dishwasher.