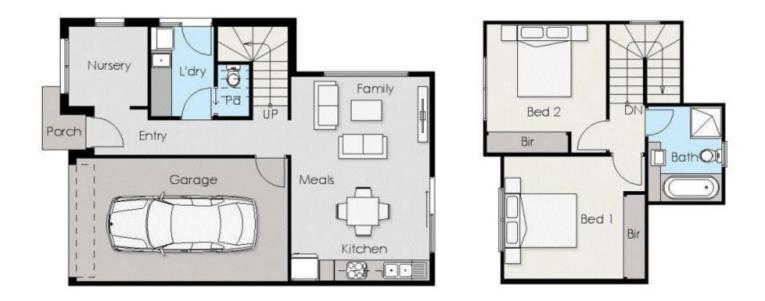

## UNIT 5

With cutting edge sophistication and style, this brand-new townhouse offers deluxe family living within the prestigious South Side of Werribee. Utilising its space to achieve the highest levels of comfort and grace, this unit showcases its generous living on the first floor, with two generous bedrooms plus a study, a central bathroom plus a powder room, remote lock up garage, modern appliances and much more!