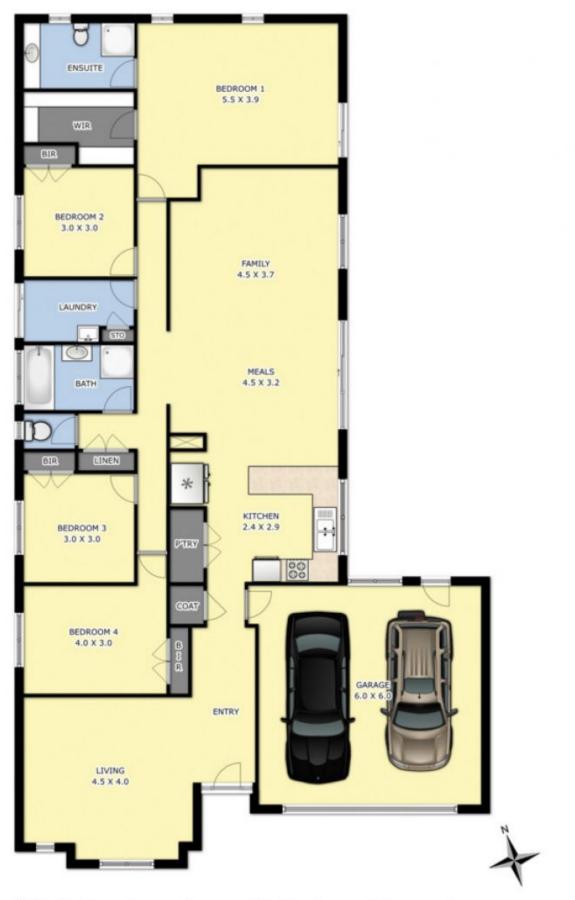

## 136 Baden Powell Drive, Tarneit

Whilst every attempt has been made to ensure the accuracy of the floor plan contained here, measurements of doors, windows, rooms and any other items are approximate and no responsibility is taken for any error, omission, or mis-statement. This plan is for illustrative purposes only and should be used as such by any prospective purchaser. The services, systems and appliances shown have not been tested and no guarantee as to their operability or efficiency can be given.