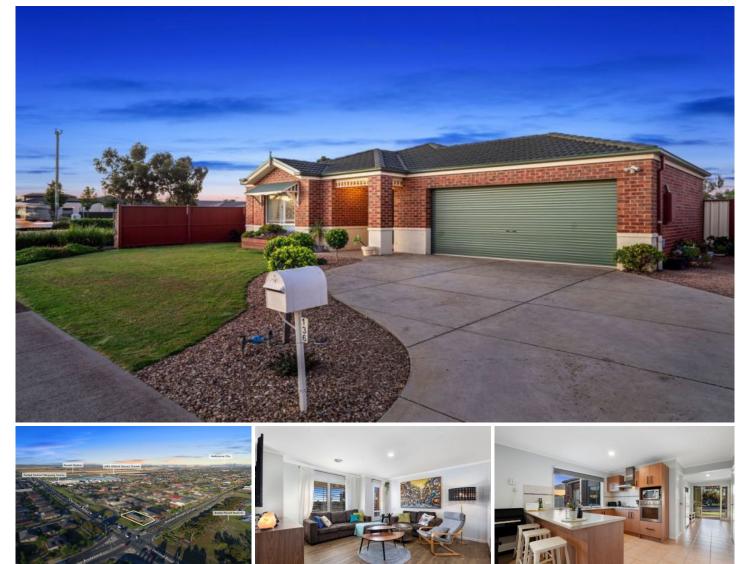

## **136 Baden Powell Drive TARNEIT VIC**

Walking distance to Tarneit Train Station, this unrivalled home is on the cusp of everything that Tarneit has to offer. Positioned on a massive corner allotment of approximately 734 sq m the property provides you with exposure to Derrimut road, and the opportunities from there alone are endless. This chance will suit families looking for that extra space, those wanting to open a home business with the greatest exposure or those without a car that need to be within walking distance to public transport, with Tarneit Train station (1.4km away) & Tarneit Central Shopping centre (450m away) from your front door! Also, nearby you have bus stops, local parks, reputable schools including Thomas Carr College (1.3km), St James Primary School (1.8km), Heathdale Christian College and Westbourne Grammar School, the closest in distance being Baden Powell College only 450m away. Also freeway access to reach Melbourne CBD within 27km!

## 4 🛤 2 🚔 2 🚘

| <b>Building Size</b> | : 25 sqm                         |
|----------------------|----------------------------------|
| Land Size            | : 734 sqm                        |
| View                 | : https://www.ypa.com.au/7361202 |