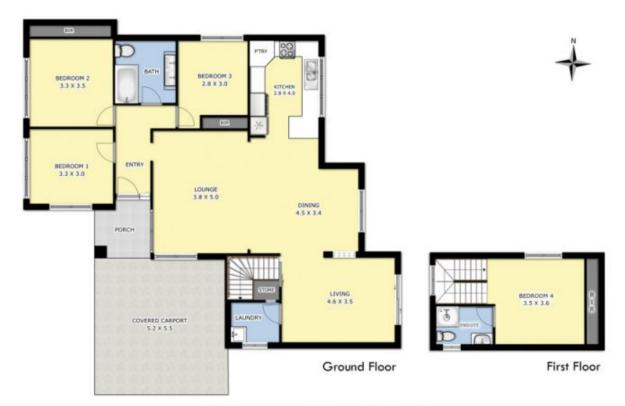

## 7 Stewart Drive WERRIBEE VIC

This fantastic home, presented in immaculate condition offers 4 bedrooms in total, with the master being upstairs, fitted with full length robes, a ceiling fan and an ensuite. Central to the three downstairs bedrooms is a central bathroom with double vanity. With an open design family and meals area, this home also offers a separate rumpus which features slab electric heating. Other quality appointments of the home include Evaporative cooling, a gas wall heater and timber skirting boards and architraves. The Tasmanian oak timber kitchen is fitted with stainless steel appliances including gas hot plates and a dishwasher. Set on approximately 530sqm of land, this home offers an outdoor entertaining area with manicured, mature landscaping as well as a garden shed for additional storage. Impeccable location in the heart of Werribee within walking distance to Werribee River bike trails, walking tracks, park lands, soccer and football ovals, shops/schools

## 7 Stewart Drive, Werribee

White very attempt has been made to ensure the accoracy of the floor plan contained free, measurements of doors, evindent, norms and any other better are appointant and never prescribility in taken for any error, environment, or rein-statement. This plan is far influenties purposes only and should be used as such by any prospective purchasen. The services, systems and appliances shown have not been tested and no gasavetee as to their operations or officiency carbo given.