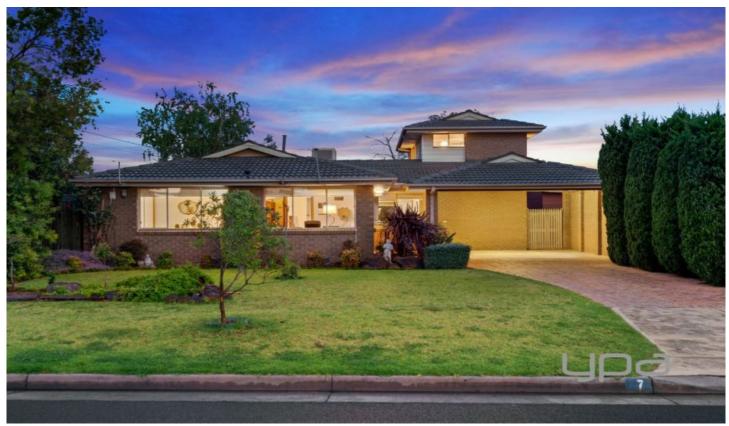

## 7 Stewart Drive WERRIBEE VIC

This fantastic home, presented in immaculate condition offers 4 bedrooms in total, with the master being upstairs, fitted with full length robes, a ceiling fan and an ensuite. Central to the three downstairs bedrooms is a central bathroom with double vanity. With an open design family and meals area, this home also offers a separate rumpus which features slab electric heating. Other quality appointments of the home include Evaporative cooling, a gas wall heater and timber skirting boards and architraves. The Tasmanian oak timber kitchen is fitted with stainless steel appliances including gas hot plates and a dishwasher. Set on approximately 530sqm of land, this home offers an outdoor entertaining area with manicured, mature landscaping as well as a garden shed for additional storage. Impeccable location in the heart of Werribee within walking distance to Werribee River bike trails, walking tracks, park lands, soccer and football ovals, shops/schools

4 🕒 2 📛 2 🖨

**Building Size**: 15 sqm **Land Size**: 530 sqm

View: https://www.ypa.com.au/7361204

James Antonio 0401 889 248