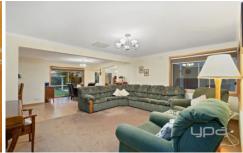

## 7 Stewart Drive WERRIBEE VIC

This fantastic home, presented in immaculate condition offers 4 bedrooms in total, with the master being upstairs, fitted with full length robes, a ceiling fan and an ensuite. Central to the three downstairs bedrooms is a central bathroom with double vanity. With an open design family and meals area, this home also offers a separate rumpus which features slab electric heating. Other quality appointments of the home include Evaporative cooling, a gas wall heater and timber skirting boards and architraves. The Tasmanian oak timber kitchen is fitted with stainless steel appliances including gas hot plates and a dishwasher. Set on approximately 530sqm of land, this home offers an outdoor entertaining area with manicured, mature landscaping as well as a garden shed for additional storage. Impeccable location in the heart of Werribee within walking distance to Werribee River bike trails, walking tracks, park lands, soccer and football ovals, shops/schools