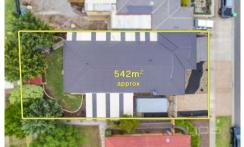

## 3 2 2 2

**Building Size**: 21 sqm **Land Size**: 542 sqm

View: https://www.ypa.com.au/7361205