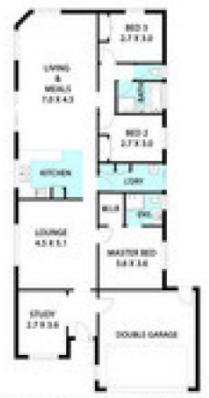

## 24 Alsace Avenue HOPPERS CROSSING VIC

This is certainly a home thats sets a whole new benchmark for incredible levels of presentation and a home that we at YPA WYNDHAM CITY are not only proud to present to the market, but are also incredibly excited about! The original owners have done all the hard work from day one and therefore this gem is also first time offered! A superbly practical plan offers a formal grand entrance with raised ceilings that adjoin the separate study come potential fourth bedroom option and super spacious formal lounge room. Three further bedrooms has the master suite offering a private full ensuite and walk in robes, while a central bathroom services the remaining bedrooms. The central kitchen whilst also another immaculate feature amongst many entails updated high grade stainless appliances including a dishwasher, generous cabinetry storage while adjoining the generously sized meals and separate second family rooms all enriched from the beaming north facing