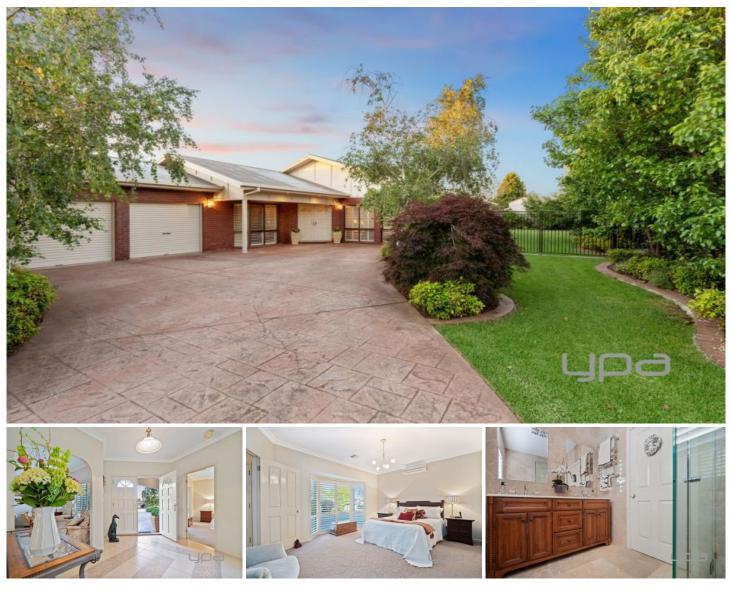

## 4 Haveaux Street WERRIBEE VIC

From the moment you arrive to this picturesque property you will be blown away by the sheer class, perfectly manicured gardens and pristine presentation. A very impressive home with 4 spacious fitted bedrooms, 2 of which offer full en-suites, formal living, a large open plan family/meals arrangement.

Executive appointments include: ducted heating, gas log fire, 4 split systems throughout the home, plantation window shutters, updated kitchen with stainless steel applicants including 2 ovens and 900mm gas hotplates, and not to mention the fantastic outdoor entertainment area fitted with a built in pizza oven. Side access is also a huge bonus with this property, perfect for families who may have a boat or trailer.