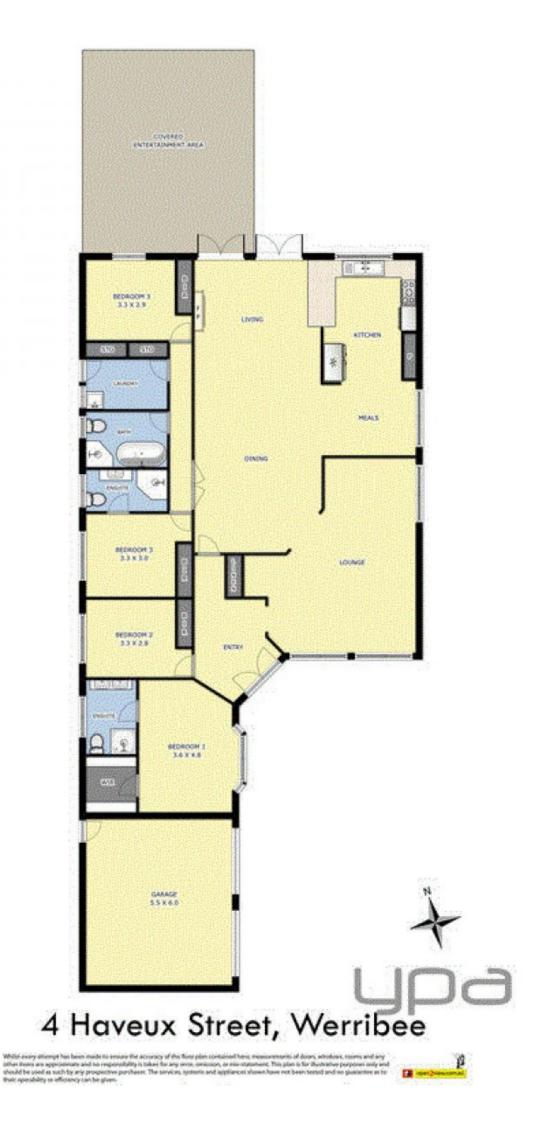

## 4 Haveaux Street WERRIBEE VIC

From the moment you arrive to this picturesque property you will be blown away by the sheer class, perfectly manicured gardens and pristine presentation. A very impressive home with 4 spacious fitted bedrooms, 2 of which offer full en-suites, formal living, a large open plan family/meals arrangement.

Executive appointments include: ducted heating, gas log fire, 4 split systems throughout the home, plantation window shutters, updated kitchen with stainless steel applicants including 2 ovens and 900mm gas hotplates, and not to mention the fantastic outdoor entertainment area fitted with a built in pizza oven. Side access is also a huge bonus with this property, perfect for families who may have a boat or trailer.