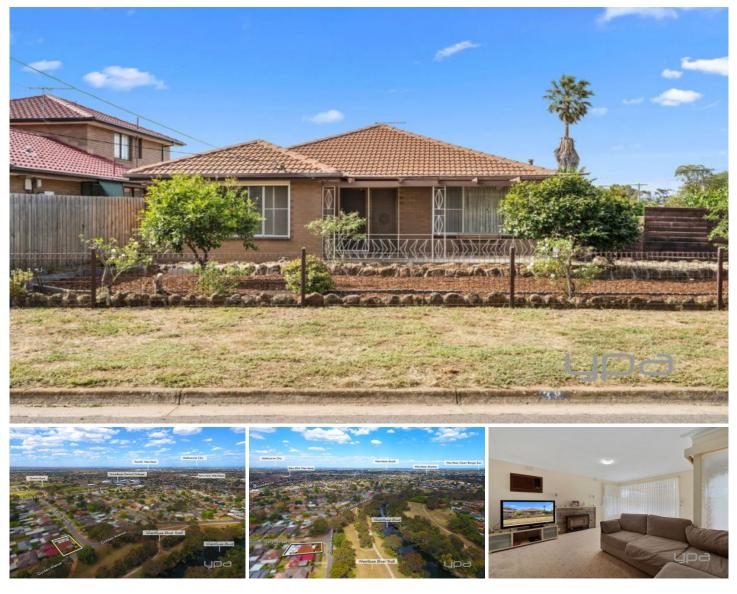

## 38 Golden Avenue WERRIBEE VIC

With so much to see this home is in an unprecedented position, directly across from the tranquil Werribee River with walking tracks and offers unrestricted views. Only 3 minutes to Werribee CBD & Railway station and 7 minutes to Pacific Werribee this position is any savvy investors dream! With potential for future development due to its corner position this home has so many versatile options for the next owner.

Situated on approximately 510 sq m the home offers: Three large bedrooms with built in robes Central bathroom Formal lounge Spacious kitchen and meals area with gas cooking appliances and loads of cupboard space Double garage (accessible from Leigh Street)