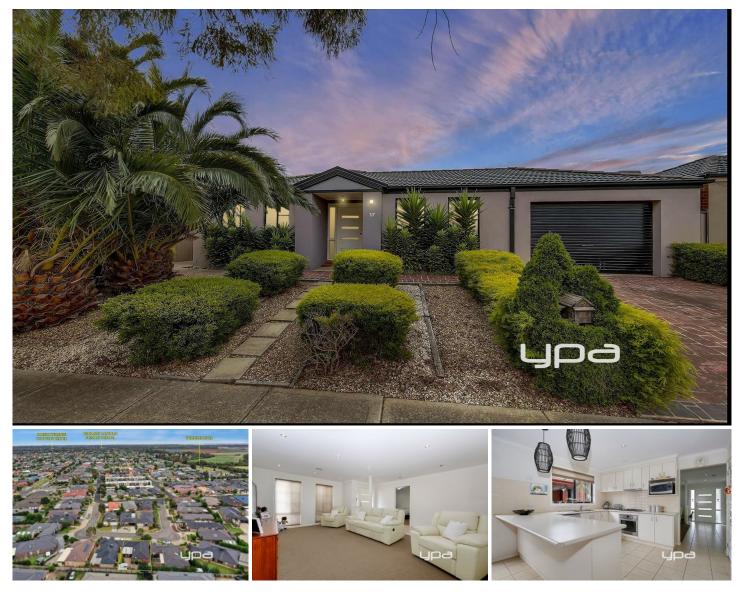

## **17 Hollows Circuit TARNEIT VIC**

Turn the key kick your feet up relax and enjoy this beautifully established property.

A stunning family home packed with quality features and positioned only a short stroll to the Werribee River bike trails/walking tracks, public transport, great primary-secondary schools, Tarneit West shopping centre, and only a short drive Pacific Werribee shopping centre.

Comprising three fitted bedrooms, master with en-suite and walk in robe, spacious formal lounge/dining room, open plan tiled meals area with adjoining family room, hostess kitchen with quality stainless steel appliances and an all-weather entertainment area with a lovely fireplace. Executive appointments such as, extensive downlights throughout, ducted heating, split system air conditioning, dishwasher, a large water tank with pump, an awesome

## 3 🛤 2 🚰 1 🚘

| <b>Building Size</b> | : 19 sqm                         |
|----------------------|----------------------------------|
| Land Size            | : 450 sqm                        |
| View                 | : https://www.ypa.com.au/7361210 |