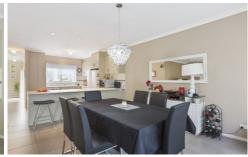

## 2/6 Rainone Place TARNEIT VIC

This relaxing and perfectly presented three-bedroom home is a great fit for a first home buyer, investor, as well as downsizers. Enriched in modern design, the well-appointed oversized kitchen while offering abundant cabinetry is also finished with stainless appliances including dishwasher with the open plan meals and spacious living room adjoining. The master bedroom features a ceiling fan, walk-in robe, and a private ensuite, while the other bedrooms feature built-in robes both serviced by a central bathroom with the second bedroom featuring private courtyard access. Unlike its rivals, this home also includes a personal study nook that is great for some private study. The spacious backyard becomes your perfect entertainment domain with thanks to the undercover pergola with retractable weather blinds making those BBQs perfect all year round. Pets and kids will love the amount of space this area has to offer. Other appointments entail stunning plantation shutters in the