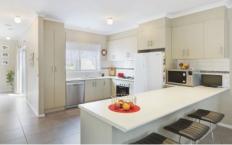

## 2/6 Rainone Place TARNEIT VIC

This relaxing and perfectly presented three-bedroom home is a great fit for a first home buyer, investor, as well as downsizers. Enriched in modern design, the well-appointed oversized kitchen while offering abundant cabinetry is also finished with stainless appliances including dishwasher with the open plan meals and spacious living room adjoining. The master bedroom features a ceiling fan, walk-in robe, and a private ensuite, while the other bedrooms feature built-in robes both serviced by a central bathroom with the second bedroom featuring private courtyard access. Unlike its rivals, this home also includes a personal study nook that is great for some private study. The spacious backyard becomes your perfect entertainment domain with thanks to the undercover pergola with retractable weather blinds making those BBQs perfect all year round. Pets and kids will love the amount of space this area has to offer. Other appointments entail stunning plantation shutters in the