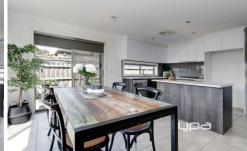

Presenting three fitted bedrooms, master with en suite and walk in robe, central bathroom and an open plan tiled family/meals arrangement overlooking the modern hostess kitchen. Appointments include stainless steel appliances,