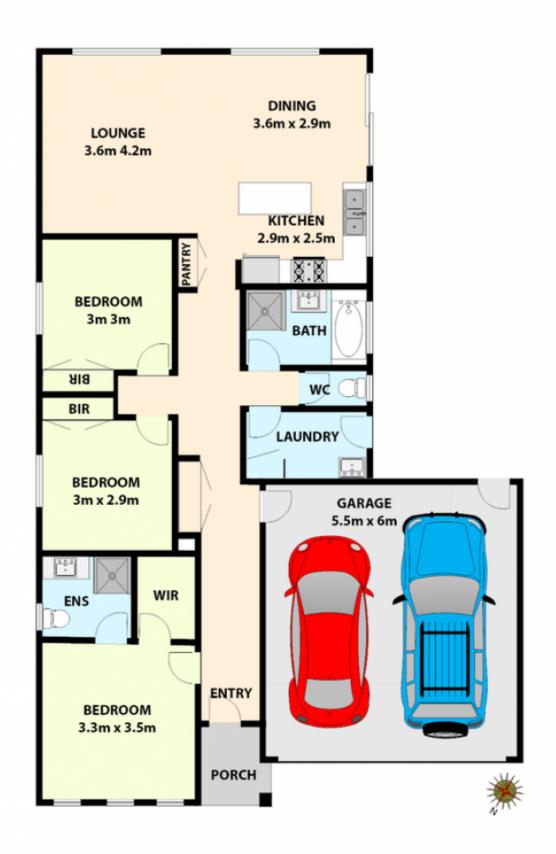

Presenting three fitted bedrooms, master with en suite and walk in robe, central bathroom and an open plan tiled family/meals arrangement overlooking the modern hostess kitchen. Appointments include stainless steel appliances,

## 3 2 2 2

**Building Size**: 16 sqm **Land Size**: 300 sqm

View: https://www.ypa.com.au/7361212

## 33 MORGAN CRESCENT, WERRIBEE

All data and dimensions in this sketch are approximate