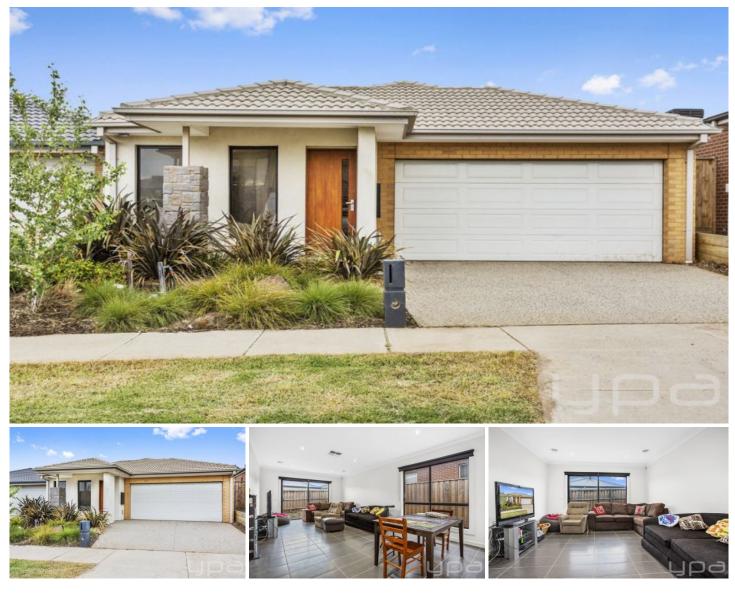

## 36 Kurrali Crescent WERRIBEE VIC

This young four-bedroom home is a must-inspect, offering all the features you could possibly ask for; perfect for first home buyers, investors, upsizers, downsizers and everything in between. With the current tenant on a periodic lease, but happy to stay- 36 Kurrali Crescent is an opportunity to secure your future with a home in the early stages of the ever popular and ever-growing Harpley Estate of Werribee.

The exclusive appointments include: Four good size bedrooms.

Four good size bedrooms.

Master with his and hers WIR and full en-suite.

Three other bedrooms with BIR.

Big living/family area at the back adjoined to kitchen.

Modern kitchen with enough cupboard space, 900 mm stainless steel appliances, dishwasher, tile splash back, pantry, stone bench top.