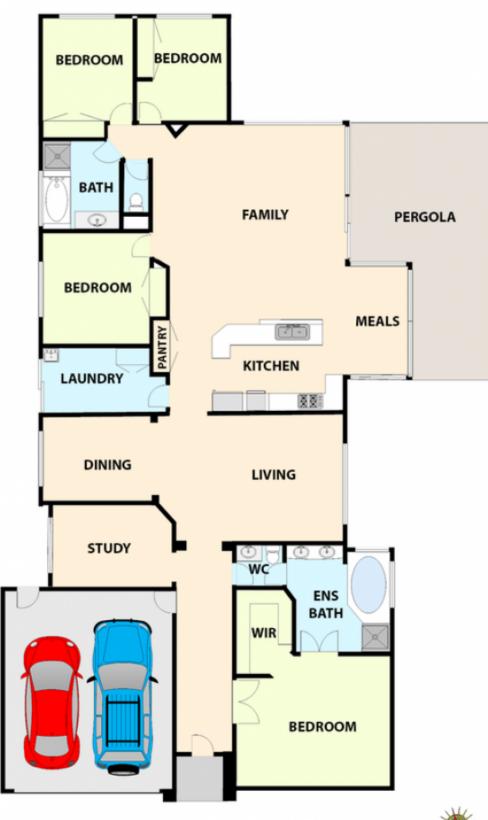

## 7 Hope Way TARNEIT VIC

Fit for the growing family this beautiful home presents spacious formal-informal living zones, 4 bedrooms plus a study and a long list of quality appointments. Master bedroom has a full en suite-walk in robe and reverse cycle split system, central bathroom services the other 3 bedrooms, separate study room, hostess kitchen with stainless steel appliances, dishwasher and a good-sized pantry.

Ducted heating, evaporative cooling, spa bath, security shutters, security system, solar panel system for electricity savings, double remote garage with internal access, outdoors a lovely timber decked pergola area, garden shed, side access and matured landscaped gardens.

7 HOPE WAY, TARNEIT All data and dimensions shown in this sketch are approximate