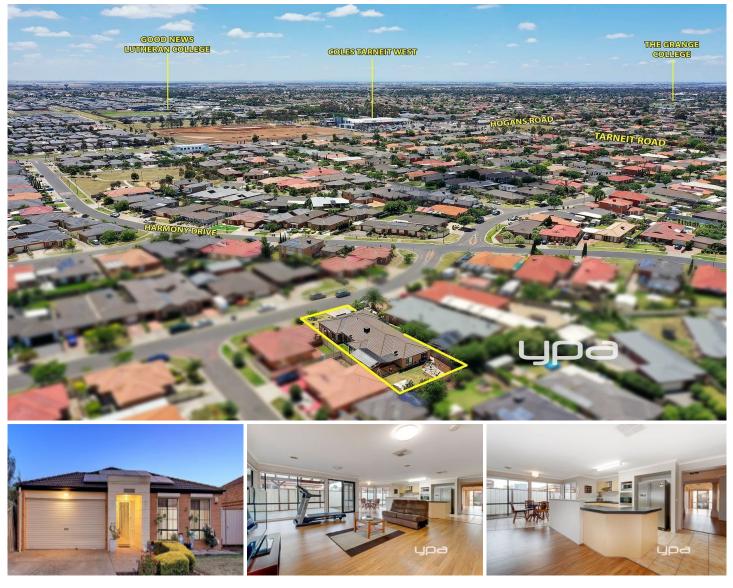

## 7 Hope Way TARNEIT VIC

Fit for the growing family this beautiful home presents spacious formal-informal living zones, 4 bedrooms plus a study and a long list of quality appointments. Master bedroom has a full en suite-walk in robe and reverse cycle split system, central bathroom services the other 3 bedrooms, separate study room, hostess kitchen with stainless steel appliances, dishwasher and a good-sized pantry.

Ducted heating, evaporative cooling, spa bath, security shutters, security system, solar panel system for electricity savings, double remote garage with internal access, outdoors a lovely timber decked pergola area, garden shed, side access and matured landscaped gardens.

All this amazing establishment on approx. 623m2 land, within very close proximity to reputable primary-secondary

## 4 🛤 2 🚰 2 🚘

| <b>Building Size</b> | : 30 sqm                         |
|----------------------|----------------------------------|
| Land Size            | : 623 sqm                        |
| View                 | : https://www.ypa.com.au/7361214 |