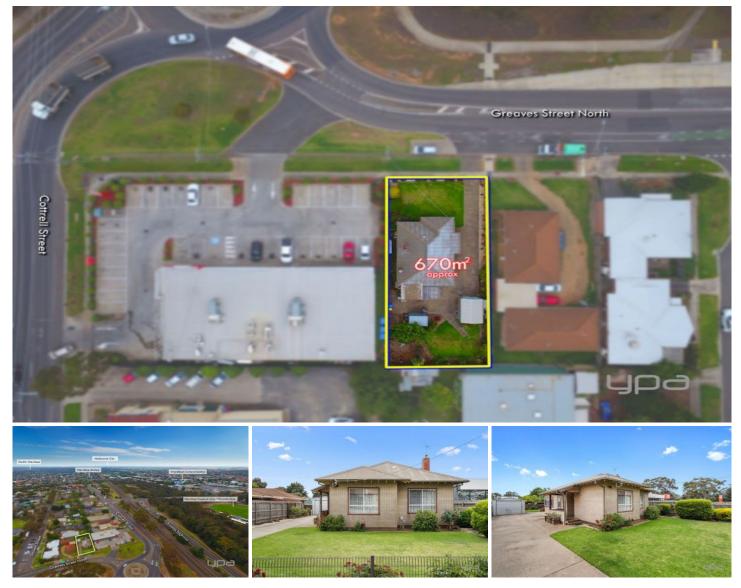

## **104 Greaves Street North WERRIBEE VIC**

YPA Wyndham City is proud to offer this unique property located within the precinct 6B of the ACTIVITY CENTRE Zoning and potential to build 18.5 meters high multi storey development (subject to council approval).

This well loved and maintained 3 bedroom home is set on an approx. 670m2 of prime real estate only seconds walk to Watton Street shops, cafes, restaurants, Werribee train station, adjacent to the Werribee race course and reputable schools.

## 3 🛤 1 🚔 2 🚘

Building Size : 12 sqm Land Size : 670 sqn View : https://w

: 670 sqm : https://www.ypa.com.au/7361215

James Antonio 0401 889 248

While every attempt his been made to ensure the accuracy of the fiber plan contained here, measurements of doors, windows, norm, and any other items are approximate and no responsibility is taken far any error, ormisistence it is far illustrative purposes only and should be used as such by any prospective purplases. The services, systems and applacess shown have not been tested and no guarantee as to their openality or efficiency can be given.