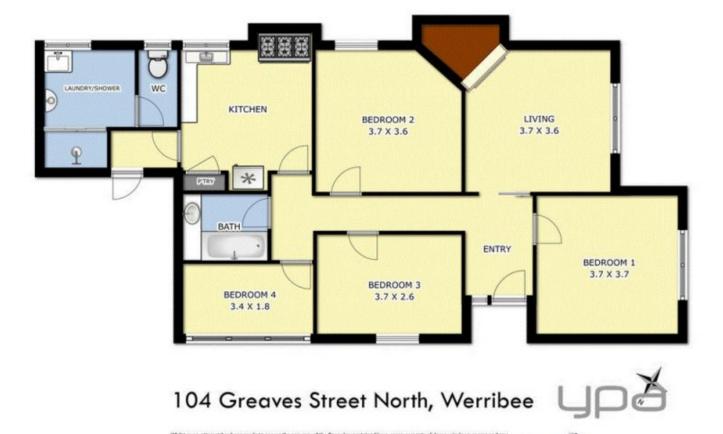

## 3 🛤 1 🚔 2 🚘

Building Size : 12 sqm Land Size : 670 sqn View : https://w

: 670 sqm : https://www.ypa.com.au/7361215

James Antonio 0401 889 248

While every attempt his been made to ensure the accuracy of the fiber plan contained here, measurements of doors, windows, norm, and any other items are approximate and no responsibility is taken far any error, ormisistence it is far illustrative purposes only and should be used as such by any prospective purplases. The services, systems and applacess shown have not been tested and no guarantee as to their openality or efficiency can be given.

104 Greaves Street North, Werribee