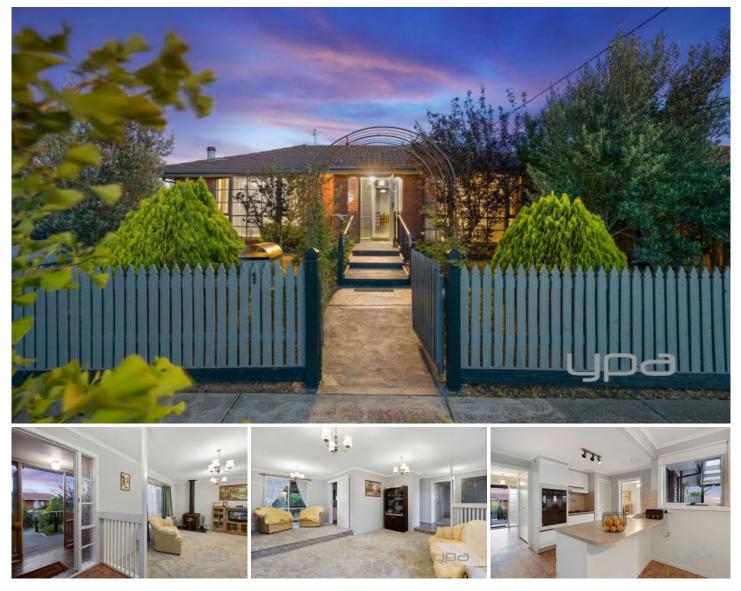

## **1 Westbourne Drive WYNDHAM VALE VIC**

Situated in a family friendly neighbourhood this perfectly maintained residence is sure to suit many first home buyers & investors alike. Within close proximity to many attractions including Iramoo Primary School (Approx. 350m), Local Shops (650m), Public Transport (150m) & Manor Lakes Train Station (3.5km) this home provides a super convenient lifestyle opportunity for any young family to enjoy. With immaculate presentation the home is situated on 533 sq m and offers:

Three bedrooms with built in robes Master bedroom with ensuite and walk in robe

Open plan kitchen/meals area

Formal lounge with adjacent dining room

Ducted heating

Outdoor pergola/entertaining area

Double garage with built in office/sitting area

Unrestricted side access and parking for multiple cars

3 🛤 2 🚔 2 🚘

Building Size: 16 sqmLand Size: 533 sqnView: https://w

: 533 sqm : https://www.ypa.com.au/7361216

Kirsty Cunningham 0414 344 475

10