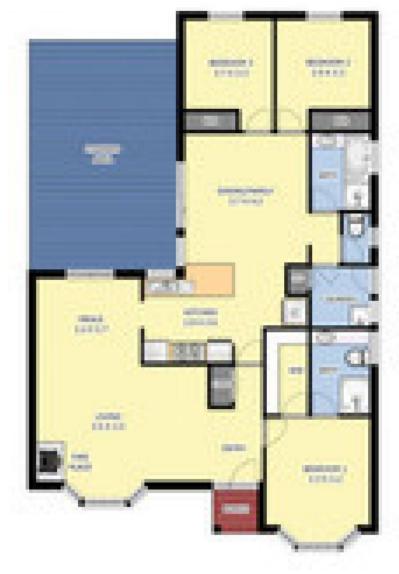

Three bedrooms with built in robes Master bedroom with ensuite and walk in robe

Open plan kitchen/meals area

Formal lounge with adjacent dining room

Ducted heating

Outdoor pergola/entertaining area

Double garage with built in office/sitting area

Unrestricted side access and parking for multiple cars

3 🛤 2 🚔 2 🚘

Building Size: 16 sqmLand Size: 533 sqnView: https://w

: 533 sqm : https://www.ypa.com.au/7361216

Kirsty Cunningham 0414 344 475

10