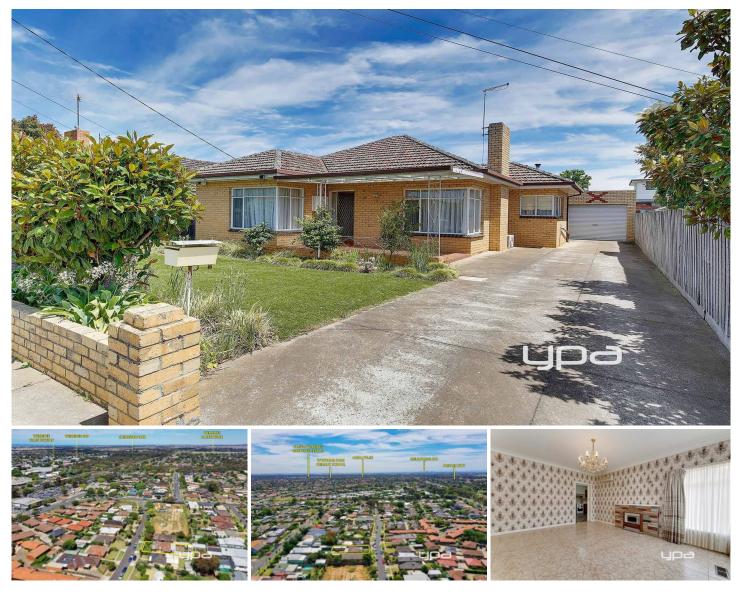

## 20 Scotsburn Grove WERRIBEE VIC

This solidly built family home has been treasured and cared for by the one family for over 50 years. When you walk into the property it is evident that there was much pride taken with every part of the home looking as if it was kept in new condition.

Loaded with its originality and character such as Terracotta tiles, soaring 9ft ceilings, decorative cornicing and underneath the immaculate quality carpets original timber floors.

Formal lounge room leading through to meals area and a great sized timber kitchen with electric-gas cooking facilities, three very generous sized bedrooms, central bathroom, a sunroom or 2nd living area and a large laundry. Outside an oversized double tandem garage with room for a workshop area, garden shed, water tanks and a

## 3 🛤 1 🚔 2 🚘

| <b>Building Size</b> | : 14 sqm                         |
|----------------------|----------------------------------|
| Land Size            | : 529 sqm                        |
| View                 | : https://www.ypa.com.au/7361217 |