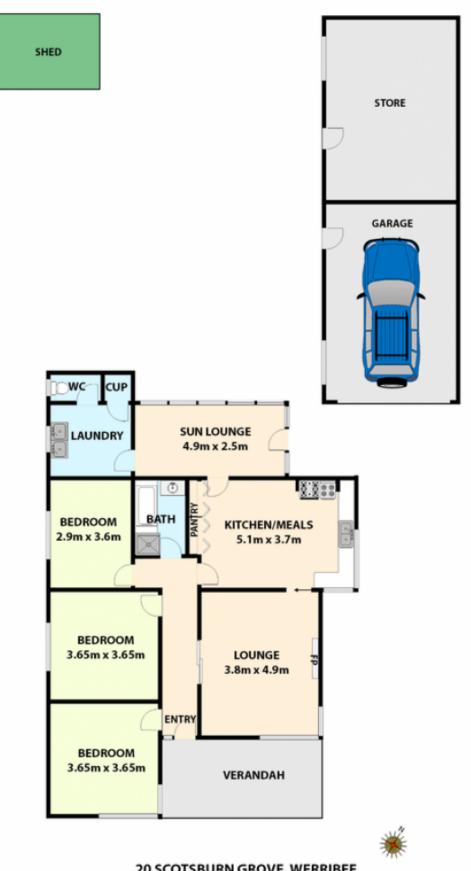

Loaded with its originality and character such as Terracotta tiles, soaring 9ft ceilings, decorative cornicing and underneath the immaculate quality carpets original timber floors.

Formal lounge room leading through to meals area and a great sized timber kitchen with electric-gas cooking facilities, three very generous sized bedrooms, central bathroom, a sunroom or 2nd living area and a large laundry. Outside an oversized double tandem garage with room for a workshop area, garden shed, water tanks and a

20 SCOTSBURN GROVE, WERRIBEE All data and dimensions in this sketch are approximate