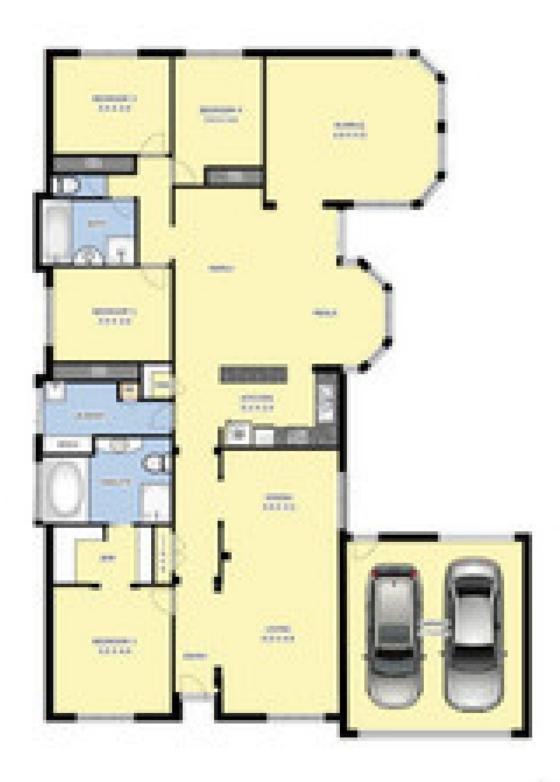

## 12 Quinlan Court WERRIBEE VIC

With a serene setting, this calming lifestyle offers all the bells and whistles to make any family happy for a very long time! Set in a peaceful court location, tucked alongside Werribee river walking tracks there is so much here to get excited about! You are located minutes to so many of Werribees attractions including; 9 minutes to Pacific Werribee Shopping centre, 4 minutes to Werribee CBD & Railway station, 5 Minutes to Eagle Stadium and walking distance to Parklands, Bus Stops & reputable schools. Offering everything for your family, the house itself provides:

Four bedrooms with built in robes

Master bedroom with his and hers walk in robe and spa en suite

Formal lounge upon entry with additional dining area or study

Open plan Kitchen/Meals and family living arrangement

## 4 2 2 2

**Building Size**: 28 sqm **Land Size**: 607 sqm

View: https://www.ypa.com.au/7361221

Kirsty Cunningham 0414 344 475