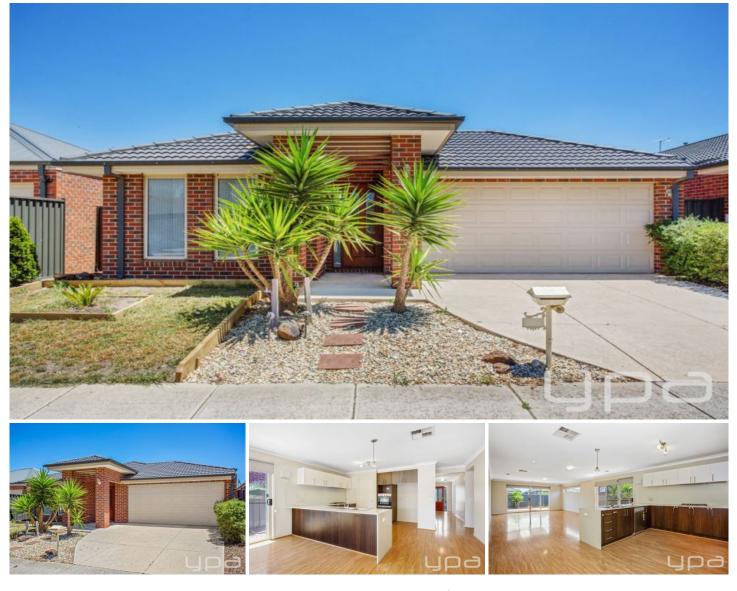

## 10 Heathcote Road MANOR LAKES VIC

Dont stress for building as you can buy this east facing family home with all quality features and fittings throughout positioned perfectly in the sought-after location of Manor Lakes.

This three-bedroom home is within proximity to all the amenities such as Wyndham Vale train station, Manor Lakes Shopping centre, local schools, public transport, proposed Heatherton Christian College and very smooth access to freeway.

A long list of appointments includes:

Master bedroom with big walk in robes and full en-suite with double stone vanities and stone benchtop with oversize shower.

Three other good size bedrooms with built in robes.

Huge open plan family and meals area adjoined to kitchen