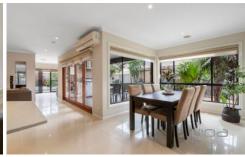

An open plan design provides a total of three living zones both formal and informal. The hostess kitchen with stone benchtops, 900mm stainless steel Blanco appliances and dishwasher overlooks the meals and family living arrangement. With a separate rumpus at the rear ideal to be utilised as a theatre room or additional living space.