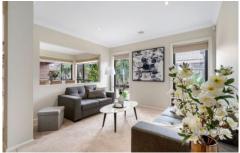

An open plan design provides a total of three living zones both formal and informal. The hostess kitchen with stone benchtops, 900mm stainless steel Blanco appliances and dishwasher overlooks the meals and family living arrangement. With a separate rumpus at the rear ideal to be utilised as a theatre room or additional living space.