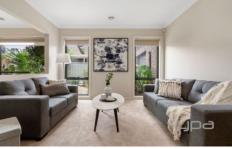

An open plan design provides a total of three living zones both formal and informal. The hostess kitchen with stone benchtops, 900mm stainless steel Blanco appliances and dishwasher overlooks the meals and family living arrangement. With a separate rumpus at the rear ideal to be utilised as a theatre room or additional living space.