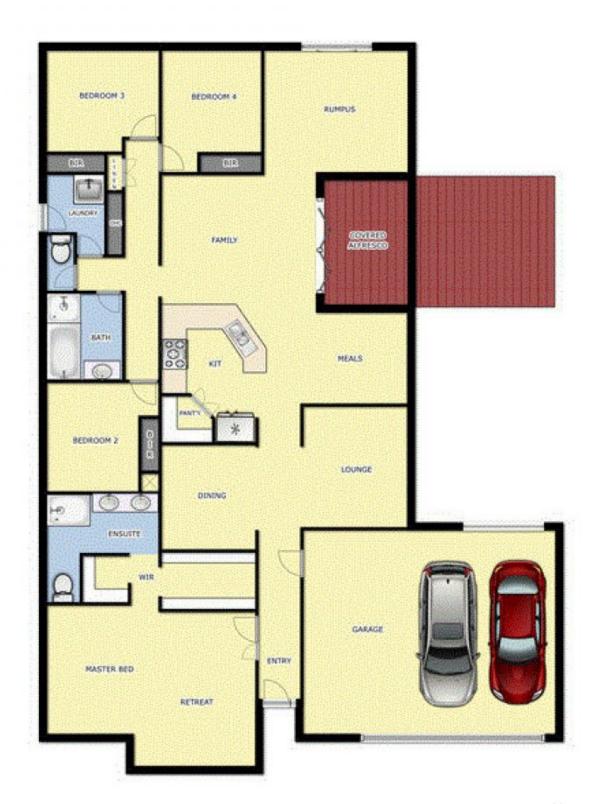

## **5 McMahon Crescent TARNEIT VIC**

Perfectly positioned in a quiet court location only one street back from the iconic Werribee River with tranquil walking tracks and parklands is this stunning four bedroom home offers everything any family could want and need.

Being one of the designs from the Porter Davis Prestige Range you can be assured that the quality throughout is nothing other than premium. This magnificent home offers an oversized master bedroom with his and her walk-in robe and full ensuite with twin vanity and extended 1200 shower.

An open plan design provides a total of three living zones both formal and informal. The hostess kitchen with stone benchtops, 900mm stainless steel Blanco appliances and dishwasher overlooks the meals and family living arrangement. With a separate rumpus at the rear ideal to be utilised as a theatre room or additional living space.

## 4 🕒 2 📛 2 🖨

**Building Size**: 31 sqm **Land Size**: 578 sqm

View: https://www.ypa.com.au/7361224

## 5 McMahon Crescent, Tarbeit

Whilst every attempt has been made to ensure the accuracy of the floor plan contained floor, consumences of doors, encloses, vices and any other losses are approximate and no expansioning to select for any exoc, encloses, por sits statement. This plan is the "invitation purposes only and solid law and for any promperstee porchases. The services, systems and applicance chosen have not been tended and no guarantee as to their expensioning or efficiency can be given.