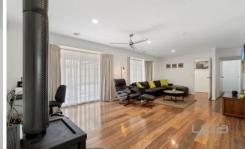

Four spacious bedrooms with built in robes Large master suite with ensuite and walk in robe Kitchen/Meals and family living area with fireplace Separate rumpus room

Kitchen with stainless steel appliances, 900mm upright cooktop, dishwasher & plenty of cupboard space Ducted heating