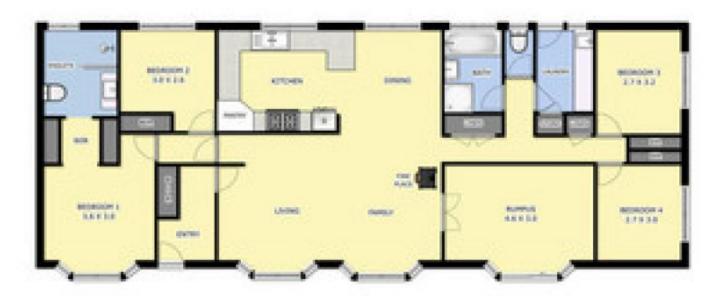

## **4 Bellbird Court WERRIBEE VIC**

You cant get any better than this! Situated on a massive allotment of approximately 815 sq m this impressive opportunity ticks all the boxes that any family could dream of. With a fresh modern look, the home is located within walking distance to Pacific Werribee, reputable schools, parklands, AquaPulse and public transport, this home easily sets you right in the centre of Werribee. Peacefully positioned in a quiet court location this quality-built home has been recently renovated throughout and offers;

Four spacious bedrooms with built in robes Large master suite with ensuite and walk in robe Kitchen/Meals and family living area with fireplace Separate rumpus room

Kitchen with stainless steel appliances, 900mm upright cooktop, dishwasher & plenty of cupboard space Ducted heating

Split system air conditioning

4 🕒 2 📛 2 🖨

Land Size: 815 sqm

View: https://www.ypa.com.au/7361230

Kirsty Cunningham 0414 344 475