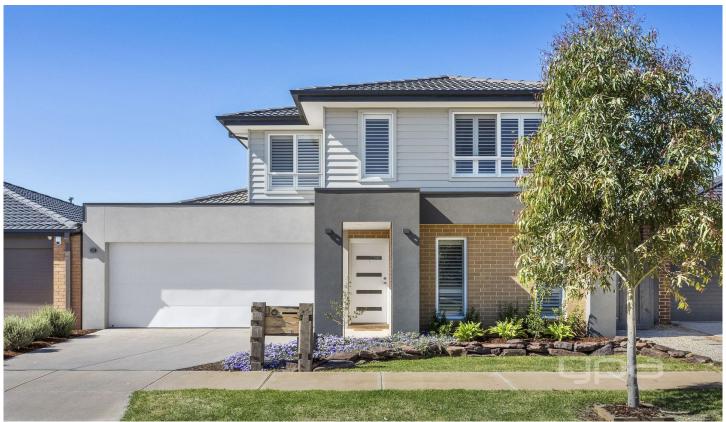

## 16 Dempsey Avenue TRUGANINA VIC

This young and beautifully presented double story home is host to a wide variety of extras that will appeal to those seeking Modern lifestyle living. From the exterior this home immediately stands out from the rest, due to the amount of light that saturates this wonderful structure. Upon entrance, the lavish textured flooring leads you into the immediate eye-catching first living area that is hard to miss due to its size and compatibility. The large modern kitchen rivals larger homes as it includes an island bench that is finished with a beautiful waterfall stone bench top and high-class stainless steel appliances and Miele dishwasher, while being equipped with a walk in pantry with storage that is sure to suit everyones needs. The adjoining meals and living areas that back onto the low maintenance backyard are generous in size no matter how big or small your family is. Retreat upstairs to find four very generously sized bedrooms and third living area with the bedrooms all