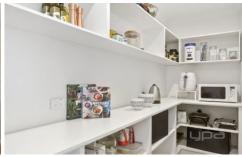

## 16 Dempsey Avenue TRUGANINA VIC

This young and beautifully presented double story home is host to a wide variety of extras that will appeal to those seeking Modern lifestyle living. From the exterior this home immediately stands out from the rest, due to the amount of light that saturates this wonderful structure. Upon entrance, the lavish textured flooring leads you into the immediate eye-catching first living area that is hard to miss due to its size and compatibility. The large modern kitchen rivals larger homes as it includes an island bench that is finished with a beautiful waterfall stone bench top and high-class stainless steel appliances and Miele dishwasher, while being equipped with a walk in pantry with storage that is sure to suit everyones needs. The adjoining meals and living areas that back onto the low maintenance backyard are generous in size no matter how big or small your family is. Retreat upstairs to find four very generously sized bedrooms and third living area with the bedrooms all