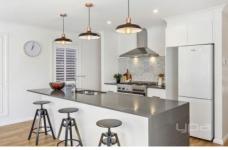

## 16 Dempsey Avenue TRUGANINA VIC

This young and beautifully presented double story home is host to a wide variety of extras that will appeal to those seeking Modern lifestyle living. From the exterior this home immediately stands out from the rest, due to the amount of light that saturates this wonderful structure. Upon entrance, the lavish textured flooring leads you into the immediate eye-catching first living area that is hard to miss due to its size and compatibility. The large modern kitchen rivals larger homes as it includes an island bench that is finished with a beautiful waterfall stone bench top and high-class stainless steel appliances and Miele dishwasher, while being equipped with a walk in pantry with storage that is sure to suit everyones needs. The adjoining meals and living areas that back onto the low maintenance backyard are generous in size no matter how big or small your family is. Retreat upstairs to find four very generously sized bedrooms and third living area with the bedrooms all