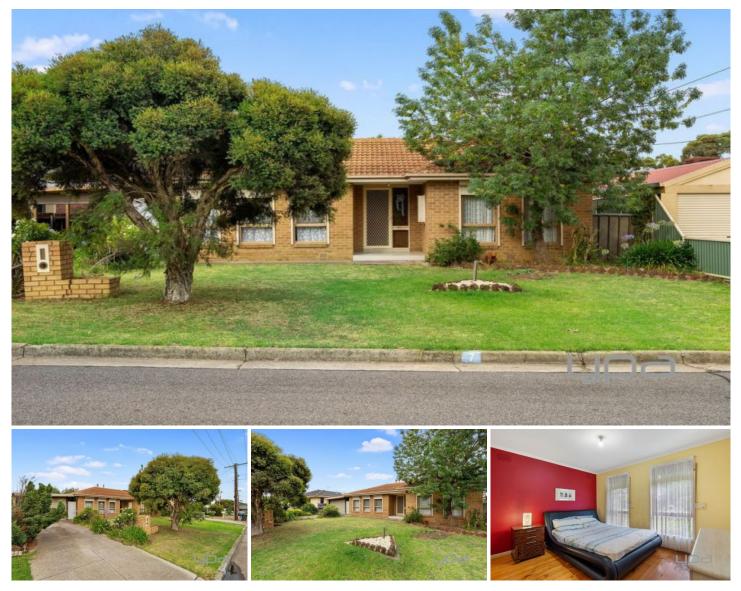

## 7 Greenhill Crescent WYNDHAM VALE VIC

Situated in a quiet street location this property is an opportunity that must not be missed for any first home buyer or astute investor. Placed on approximately 580m2, it has more than enough to offer. Within walking distance to parks, public transport, Wyndham Vale Primary School and Iramoo Primary School the home offers 3 generously sized bedrooms that are all complimented by a central bathroom, spacious living area and adjoining kitchen/dining room. Outside you will be amazed with a plentiful sized backyard and added bungalow for additional storage or ideal as a man cave or potential 4th bedroom. Additional features include heating, cooling, timber flooring, large carport that leads into the backyard and pergola.

Access to the freeway has never been easier and the local Railway Station & town centre is also only a short distance away.