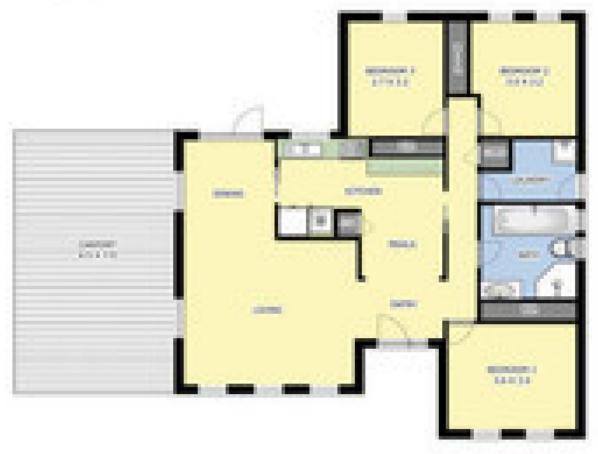

## 7 Greenhill Crescent WYNDHAM VALE VIC

Situated in a quiet street location this property is an opportunity that must not be missed for any first home buyer or astute investor. Placed on approximately 580m2, it has more than enough to offer. Within walking distance to parks, public transport, Wyndham Vale Primary School and Iramoo Primary School the home offers 3 generously sized bedrooms that are all complimented by a central bathroom, spacious living area and adjoining kitchen/dining room. Outside you will be amazed with a plentiful sized backyard and added bungalow for additional storage or ideal as a man cave or potential 4th bedroom. Additional features include heating, cooling, timber flooring, large carport that leads into the backyard and pergola.