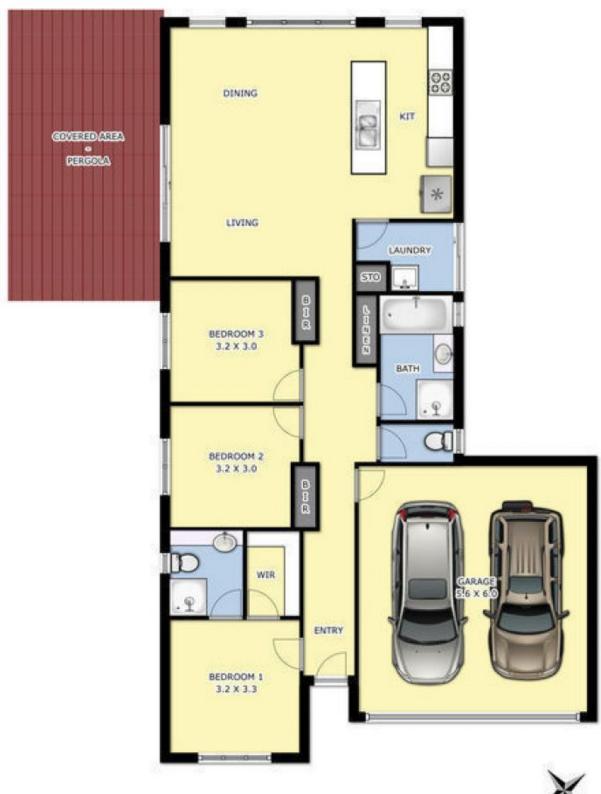

## 14 Yarraman Road MANOR LAKES VIC

Located in a beautiful position within walking distance to parklands this wonderful home is a perfect entry into todays market place. Within 3 minutes you will reach Wyndham Vale Train Station, also nearby you have Manor Lakes Shopping Centre, Schools, Bus Stops and walking tracks! With the location being premium the home home perfect for entertaining offers:

Three spacious bedrooms with built in robes

Master with walk in robe and ensuite

Hostess kitchen with updated stainless-steel appliances Open plan living area

Ducted heating & refrigerated cooling

Alarm system

Double remote garage with internal access

Covered decked outdoor entertaining area

Fully landscaped gardens front and back & your own putting green perfect for those that love to practice daily!

## 3 🕮 2 🔓 2 🖨

**Building Size**: 16 sqm **Land Size**: 396 sqm

View: https://www.ypa.com.au/7361233

Kirsty Cunningham 0414 344 475