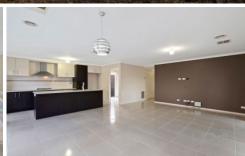

Three spacious bedrooms with built in robes

Master with walk in robe and ensuite

Hostess kitchen with updated stainless-steel appliances Open plan living area

Ducted heating & refrigerated cooling

Alarm system