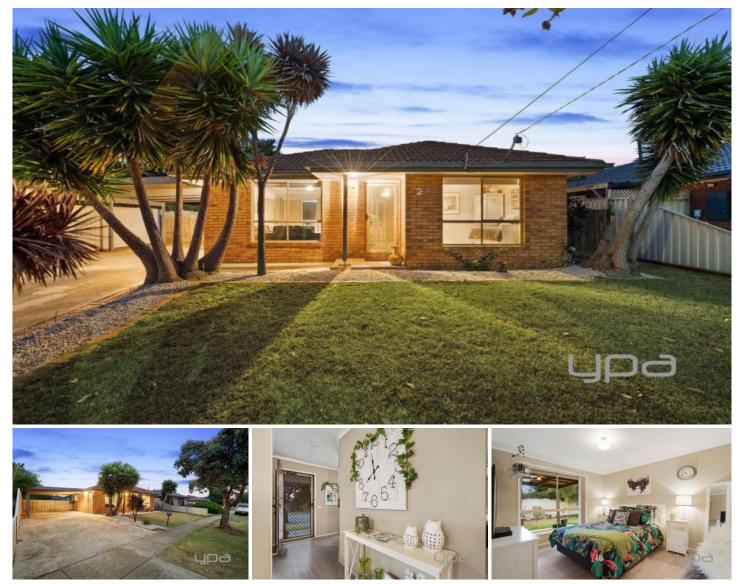

## 27 Kimberley Road WERRIBEE VIC

Perfectly positioned, sitting on an approx. 590m2 block with the potential for subdivision (STCA), is this freshly updated 3 bedroom home, perfect for first home buyers or astute investors. Presenting this well looked after property in a highly convenient location, within proximity to Werribee CBD, Werribee and Wyndham vale train stations, Schools, Public Transport & the brand-new Eagle Stadium with easy access to freeway! This affordable home is a perfect entry to the Wyndham market, or great home for those looking for the potential to develop.

This beautiful home has a lot to offer, including: Three bedrooms Master bedroom with a walk in robe Formal Lounge and dining areas upon entrance Renovated kitchen complete with quality appliances Pergola area, perfect for outdoor entertaining