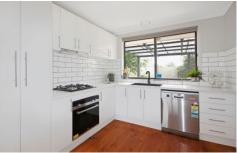

With a best only approach employed throughout, embrace the quality that lay within this gem. Rich polished flooring features throughout with the new Two-Pak kitchen a focal point also finished with gorgeous stone bench tops and brand-new dual tone stainless appliances including a dishwasher. The adjoining meal and separate living rooms are generously sized, while the three fitted bedrooms and are all serviced by an upgraded central bathroom featuring floor to ceiling tiling and a huge walk in frame-less shower.