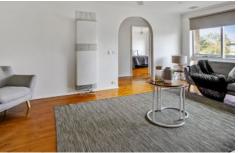

With a best only approach employed throughout, embrace the quality that lay within this gem. Rich polished flooring features throughout with the new Two-Pak kitchen a focal point also finished with gorgeous stone bench tops and brand-new dual tone stainless appliances including a dishwasher. The adjoining meal and separate living rooms are generously sized, while the three fitted bedrooms and are all serviced by an upgraded central bathroom featuring floor to ceiling tiling and a huge walk in frame-less shower.