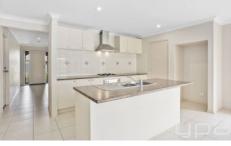

## Comprising:

- \* Master bedroom with a WIR and En-suite
- \* Three bedroom's with BIR's
- \* Central bathroom
- \* Separate Toilet
- \* Open plan living with stainless steel appliances
- \* Laundry with backyard access
- \* Double garage with internal access
- \* Alfresco