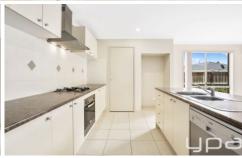

## Comprising:

- \* Master bedroom with a WIR and En-suite
- \* Three bedroom's with BIR's
- \* Central bathroom
- \* Separate Toilet
- \* Open plan living with stainless steel appliances
- \* Laundry with backyard access
- \* Double garage with internal access
- \* Alfresco