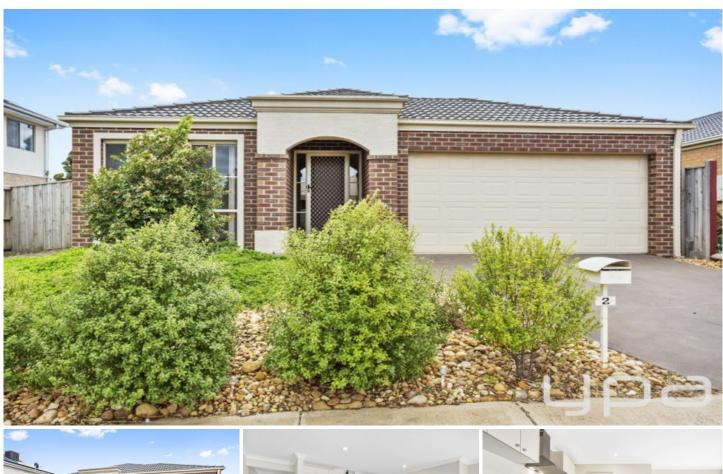

## 2 Habitat Court TARNEIT VIC

Proudly presenting "2 Habitat Court, Tarneit". A fabulous opportunity to Nest | Invest and secure this four bedroom home positioned in one of the sought after locations of Tarneit and in close proximity to Schools, Public Transport, Medical Centres, Kindergarten etc..

## Comprising:

- \* Master bedroom with a WIR and En-suite
- \* Three bedroom's with BIR's
- \* Central bathroom
- \* Separate Toilet
- \* Open plan living with stainless steel appliances
- \* Laundry with backyard access
- \* Double garage with internal access
- \* Alfresco

## 4 2 2 2

**Building Size**: 24 sqm **Land Size**: 469 sqm

View: https://www.ypa.com.au/7361242