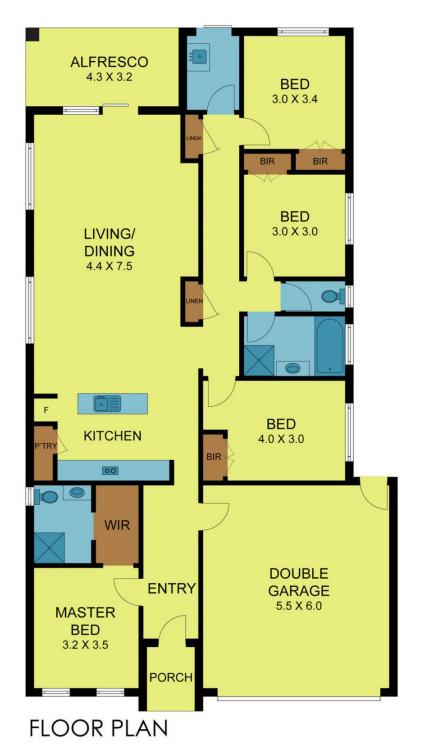

## 2 Habitat Court TARNEIT VIC

Proudly presenting "2 Habitat Court, Tarneit". A fabulous opportunity to Nest | Invest and secure this four bedroom home positioned in one of the sought after locations of Tarneit and in close proximity to Schools, Public Transport, Medical Centres, Kindergarten etc..

## Comprising:

- \* Master bedroom with a WIR and En-suite
- \* Three bedroom's with BIR's
- \* Central bathroom
- \* Separate Toilet
- \* Open plan living with stainless steel appliances
- \* Laundry with backyard access
- \* Double garage with internal access
- \* Alfresco

Additional features include ducted heating, split system air

## 4 2 2 2

**Building Size**: 24 sqm **Land Size**: 469 sqm

View: https://www.ypa.com.au/7361242