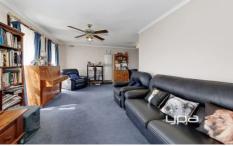

L shaped lounge-dining area, family/meals area, master with semi en suite and walk in robe, both other bedrooms with built in robes, central bathroom and a good sized kitchen with gas cooking.

Appointments include; gas heating, pot belly heater, ceiling fans, floating floor boards, sun awnings, garden shed, a single garage, side access to develop the potential (STCA), fruit trees and matured gardens.