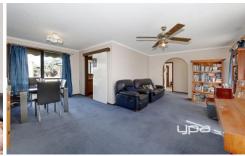

L shaped lounge-dining area, family/meals area, master with semi en suite and walk in robe, both other bedrooms with built in robes, central bathroom and a good sized kitchen with gas cooking.

Appointments include; gas heating, pot belly heater, ceiling fans, floating floor boards, sun awnings, garden shed, a single garage, side access to develop the potential (STCA), fruit trees and matured gardens.