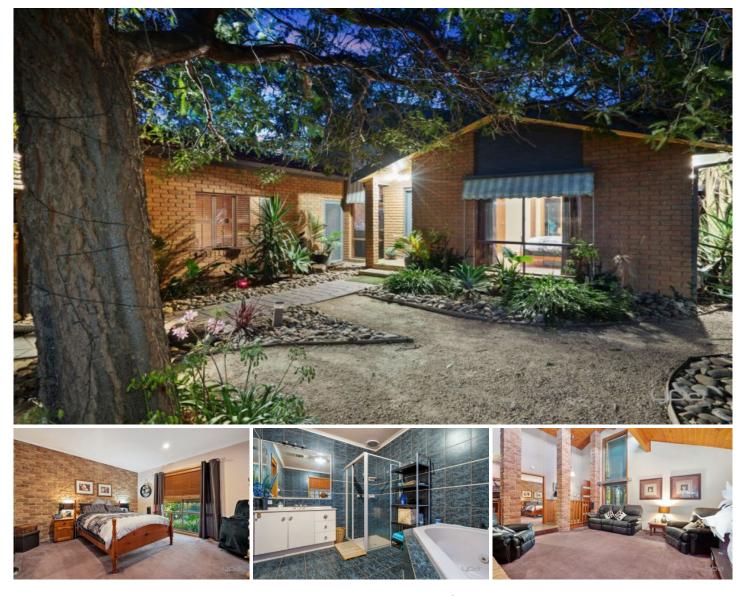

## 270 Greaves Street North WERRIBEE VIC

We are proud to present this stunning owner built family home sitting on approximately 536sqm. and positioned in one of the most desired streets of Werribee. This beautifully presented solidly built three bedroom plus study splendour is close to all the amenities you could have such as reputable schools, public transport, Werribee CBD cafes, shops, restaurants, the Werribee train station and Werribee River bike trails and walking tracks just a few minutes away.

This home offers a long list of features including; Master bedroom with walk through robes, full ensuite including spa bath 2 additional fitted bedrooms with built in robes Study Central bathroom Formal Lounge area

## 3 🛤 2 🚔 2 🚔

Land Size : 536 sqm

View : https://www.ypa.com.au/7361246

270 Greaves Street North, Wrribee