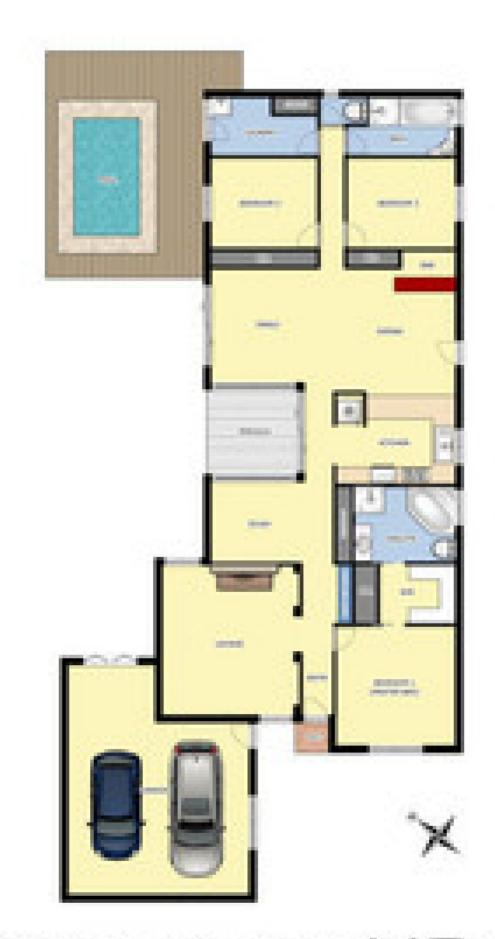

This home offers a long list of features including; Master bedroom with walk through robes, full ensuite including spa bath 2 additional fitted bedrooms with built in robes Study Central bathroom Formal Lounge area

## 3 🛤 2 🚔 2 🚔

Land Size : 536 sqm

View : https://www.ypa.com.au/7361246

270 Greaves Street North, Wrribee