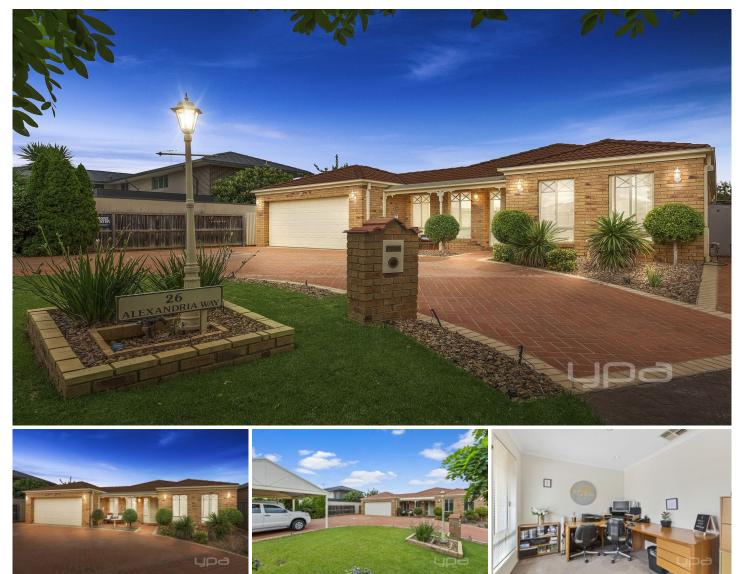

## 26 Alexandria Way WERRIBEE VIC

YPA WYNDHAM CITY are proud to present this impeccable family splendour that offers a complete compilation of qualities and appointments that will appease any astute home buyer. Set in an elegant court on a wonderfully sized 792M2 (approx.), the open design plan entails four very generously sized bedrooms with the master suite entailing a private ensuite and walk in robes, while the separate enclosed study is ideal for that home office or home-based business. The formal dining and lounge rooms are perfect for some private down time while the central vinyl wrap kitchen hosts stainless appliances including dishwasher and overlooks the light enriched meals and second family rooms complete with a custom built in buffet. The separate rumpus is perfect for a potential home theatre or games room while further internal appointments entails ducted heating and evaporative cooling systems, integrated speaker system and

## 4 🛤 2 🏪 4 🚘

| Building Size | : 28 sqm                         |
|---------------|----------------------------------|
| Land Size     | : 792 sqm                        |
| View          | : https://www.ypa.com.au/7361247 |