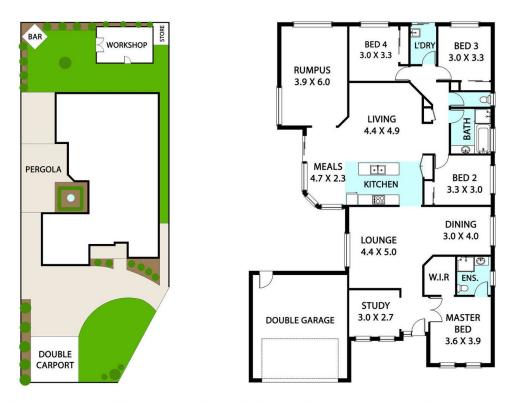

## 26 Alexandria Way WERRIBEE VIC

YPA WYNDHAM CITY are proud to present this impeccable family splendour that offers a complete compilation of qualities and appointments that will appease any astute home buyer. Set in an elegant court on a wonderfully sized 792M2 (approx.), the open design plan entails four very generously sized bedrooms with the master suite entailing a private ensuite and walk in robes, while the separate enclosed study is ideal for that home office or home-based business. The formal dining and lounge rooms are perfect for some private down time while the central vinyl wrap kitchen hosts stainless appliances including dishwasher and overlooks the light enriched meals and second family rooms complete with a custom built in buffet. The separate rumpus is perfect for a potential home theatre or games room while further internal appointments entails ducted heating and evaporative cooling systems, integrated speaker system and

## 4 🛤 2 🏪 4 🚘

| Building Size | : 28 sqm                         |
|---------------|----------------------------------|
| Land Size     | : 792 sqm                        |
| View          | : https://www.ypa.com.au/7361247 |

PLEASE NOTE: ALL STATED DIMENSIONS ARE APPROXIMATE ONLY. PROSPECTIVE BUYERS ARE ADVISED TO MAKE THEIR OWN INQUIRIES.