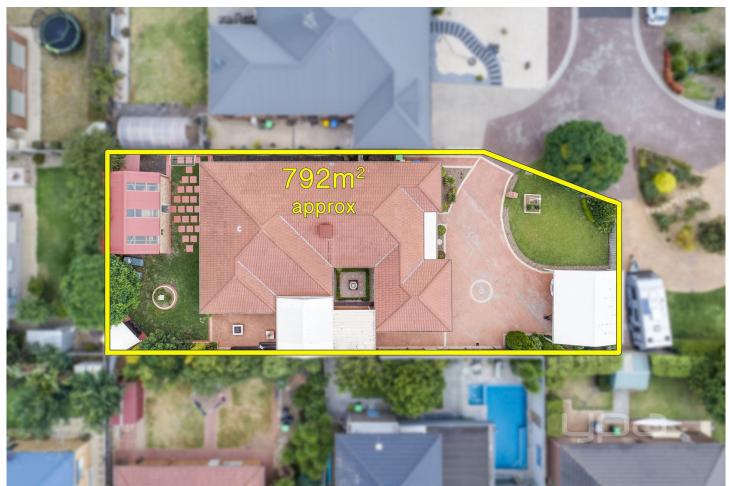

## 26 Alexandria Way WERRIBEE VIC

YPA WYNDHAM CITY are proud to present this impeccable family splendour that offers a complete compilation of qualities and appointments that will appease any astute home buyer. Set in an elegant court on a wonderfully sized 792M2 (approx.), the open design plan entails four very generously sized bedrooms with the master suite entailing a private ensuite and walk in robes, while the separate enclosed study is ideal for that home office or home-based business. The formal dining and lounge rooms are perfect for some private down time while the central vinyl wrap kitchen hosts stainless appliances including dishwasher and overlooks the light enriched meals and second family rooms complete with a custom built in buffet. The separate rumpus is perfect for a potential home theatre or games room while further internal appointments entails ducted heating and evaporative cooling systems, integrated speaker system and

## 4 🛤 2 🏪 4 🚘

| Building Size | : 28 sqm                         |
|---------------|----------------------------------|
| Land Size     | : 792 sqm                        |
| View          | : https://www.ypa.com.au/7361247 |