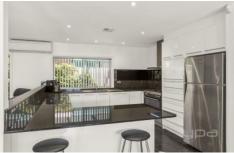

High gloss vinyl wrap kitchen with soft close draws, integrated dishwasher, granite bench tops, glass splashbacks, state of the art appliances and a massive walk in pantry.

Ducted heating, split system air conditioning, down lights,