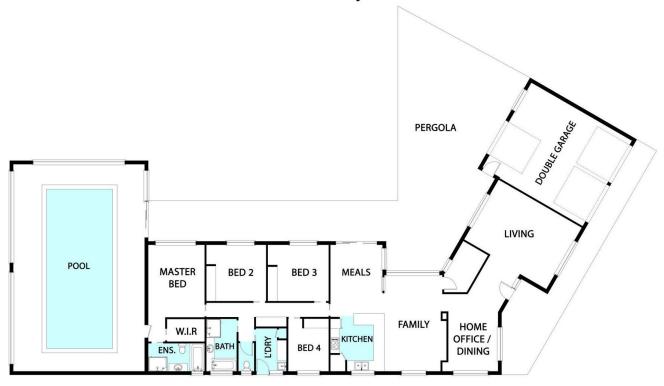

## 13 Killara Court, Werribee

PLEASE NOTE: ALL STATED DIMENSIONS ARE APPROXIMATE ONLY. PROSPECTIVE BUYERS ARE ADVISED TO MAKE THEIR OWN INQUIRIES.