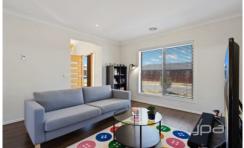

## Features comprising:

Master bedroom with walk in robe and En suite Three spacious bedrooms with built in robe. Separate central bathroom and toilet upstairs. Powder room downstairs. Study area upstairs.