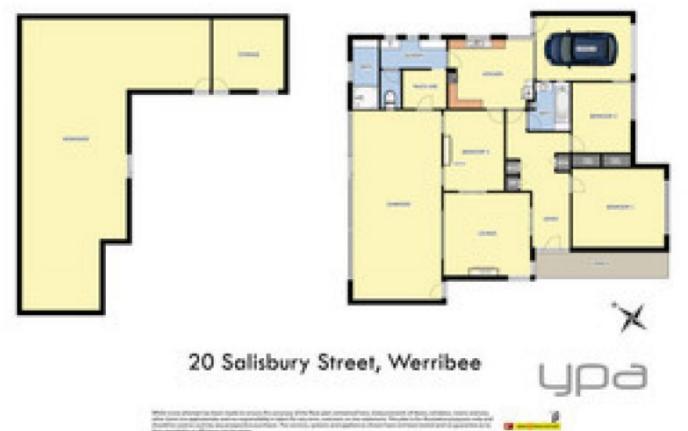

Positioned one street back from Synnot Street and Within a few hundred meters to Werribee Station and is in the very heart of growing Werribee and showcases its position with premium street exposure. The home has been well maintained and offers 2 great sized bedrooms, updated kitchen and bathroom, heating and cooling, multiple car storage with a garage at the front and huge workshop accessible from the rear laneway

## 2 🎮 1 🚔 4 🚘

| Building Size | : 14 sqm                         |
|---------------|----------------------------------|
| Land Size     | : 613 sqm                        |
| View          | : https://www.ypa.com.au/7361258 |

## 20 Salisbury Street, Werrikee