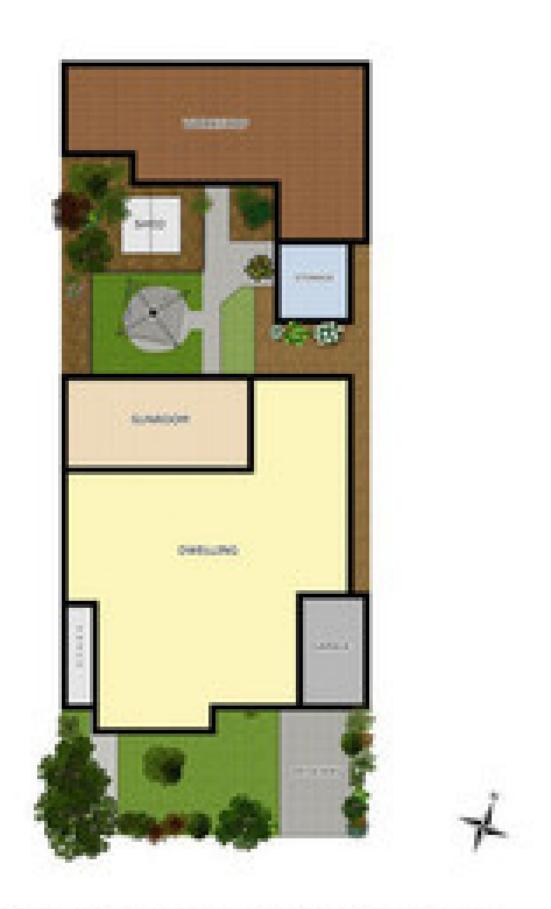

Positioned one street back from Synnot Street and Within a few hundred meters to Werribee Station and is in the very heart of growing Werribee and showcases its position with premium street exposure. The home has been well maintained and offers 2 great sized bedrooms, updated kitchen and bathroom, heating and cooling, multiple car storage with a garage at the front and huge workshop accessible from the rear laneway

## 2 🎮 1 🚔 4 🚘

| Building Size | : 14 sqm                         |
|---------------|----------------------------------|
| Land Size     | : 613 sqm                        |
| View          | : https://www.ypa.com.au/7361258 |