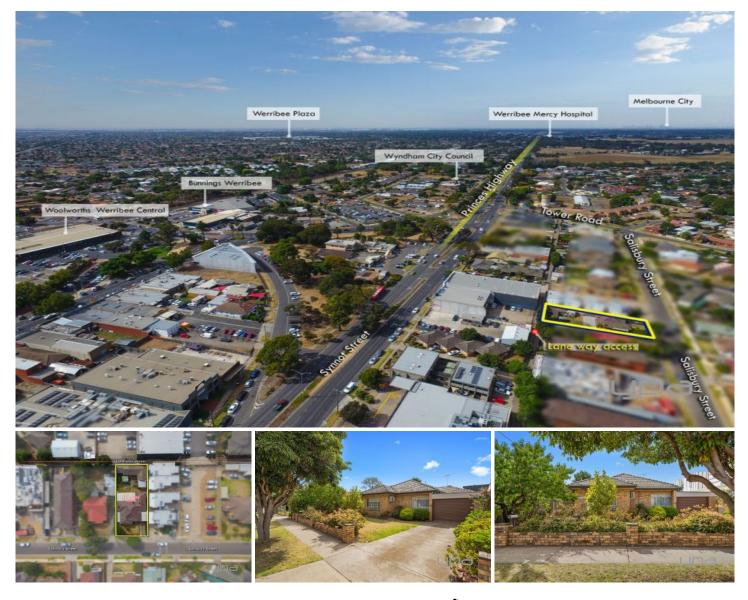

## 20 Salisbury Street WERRIBEE VIC

An opportunity of a lifetime at the forefront of Wyndhams Planning Scheme is this amazing opportunity. This large allotment of approx. 613m2 is located in the ACTIVITY CENTRE Schedule 1 and is zoned to build between 2-5 storeys (multi-purpose commercial and residential STCA) and also features rear laneway access.

Positioned one street back from Synnot Street and Within a few hundred meters to Werribee Station and is in the very heart of growing Werribee and showcases its position with premium street exposure. The home has been well maintained and offers 2 great sized bedrooms, updated kitchen and bathroom, heating and cooling, multiple car storage with a garage at the front and huge workshop accessible from the rear laneway

This property is perfect for a savvy investor or developer looking to capitalize on Werribee s future growth. Call