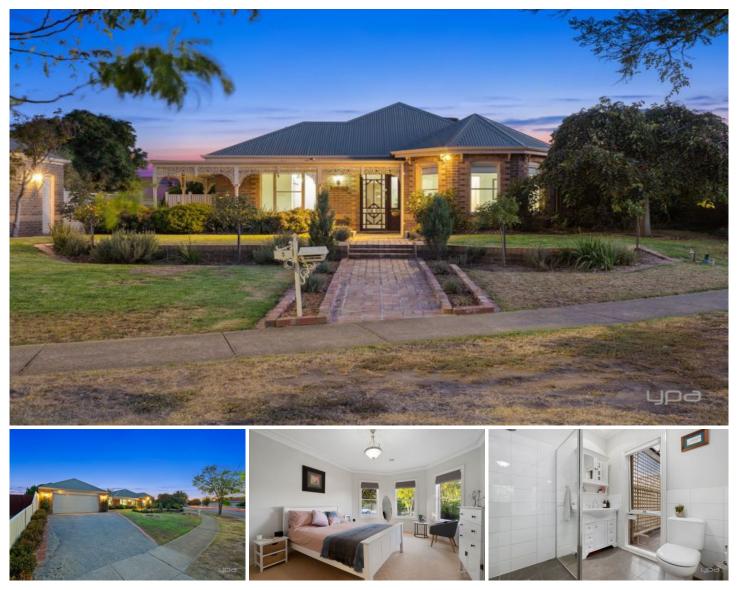

## **3 St Andrews Drive WERRIBEE VIC**

A solidly built lovely home with character and charm on a whopping approx. 1000m2, positioned perfectly within walking distance to Thomas Chirnside Primary School, public transport and only a few minutes drive to Watton Street and the local Shopping Centre. From the moment you arrive to this picturesque property you will be blown away by the sheer class, perfectly manicured gardens and pristine presentation.

The family friendly floor plan incorporates 3 bedrooms plus study and has a long list of features, including:

- Generous master bedroom with adjoining en suite and walk in robe

- All bedrooms fitted with built in robes
- Front living area
- Study nook
- Open plan kitchen, family meals area
- Coonara in main living area