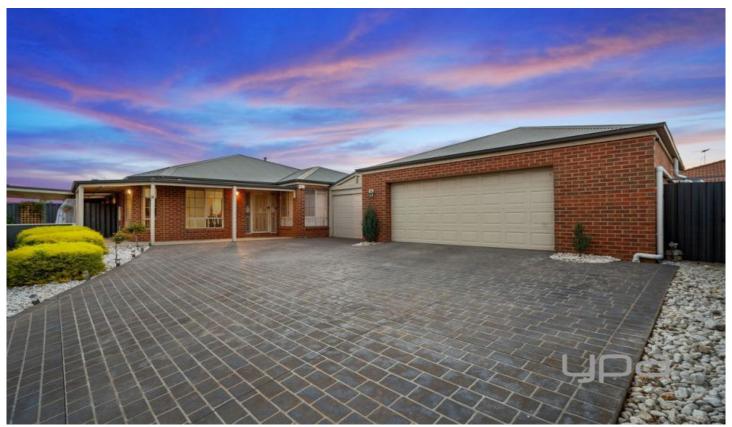

## 9 Stringybark Close MANOR LAKES VIC

Situated in one of Manor Lakes best pockets this spacious family home meets every modern priority with ease, elegance and efficiency. Comprising of approx. 38sq and offering 4 generous size bedrooms, master with full ensuite and WIR, open designed family, meals and rumpus with a separate teenagers retreat. With top class fittings and all the extras such as ducted heating and evaporative cooling, alarm system, solar electricity and stainless steel appliances. For the more mature family there is an over sized 7.5 x 7.5 garage and an additional storage room ideal for bikes or a boat. Entertaining is matched with super low maintenance gardens, outdoor entertaining area situated within close proximity to shopping centers, schools and recreational facilities. This wonderful family home awaits one lucky party and situated on over 750m2 land makes it even more tempting. Inspections are our pleasure!

4 2 3 3

**Building Size**: 38 sqm **Land Size**: 762 sqm

View: https://www.ypa.com.au/7361261