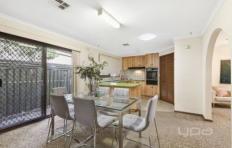

Presenting three bedrooms, all with built in robes, en suite to master, lounge room, separate meals area, neat kitchen with a built in pantry, carport with rear access to a double brick garage and all this on approx. 581m2. Appointments include; ducted heating, refrigerated cooling, sun awnings, pergola area and matured landscape gardens.