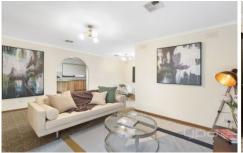

Presenting three bedrooms, all with built in robes, en suite to master, lounge room, separate meals area, neat kitchen with a built in pantry, carport with rear access to a double brick garage and all this on approx. 581m2. Appointments include; ducted heating, refrigerated cooling, sun awnings, pergola area and matured landscape gardens.