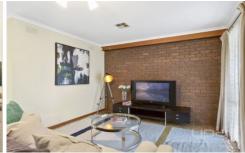

Presenting three bedrooms, all with built in robes, en suite to master, lounge room, separate meals area, neat kitchen with a built in pantry, carport with rear access to a double brick garage and all this on approx. 581m2. Appointments include; ducted heating, refrigerated cooling, sun awnings, pergola area and matured landscape gardens.